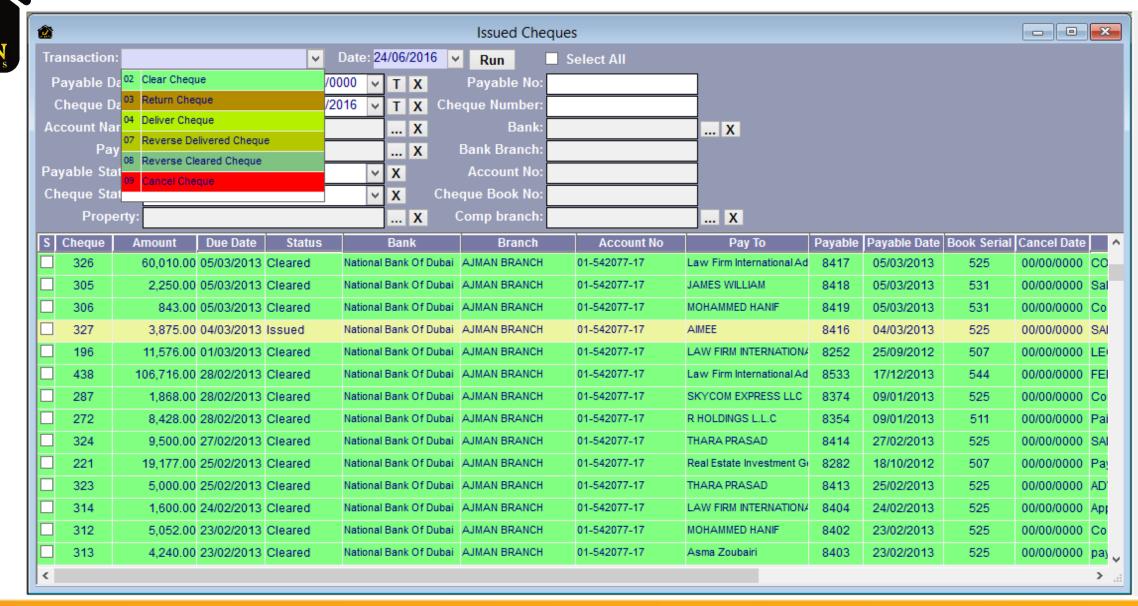

#### **Cheque Management**

Follow-up all cheques transactions starting from receiving cheques , submit to bank , clear or return the cheques .

### Issued Cheques

A detailed report of all issued checks related to units in any period.

### Received Cheques

A detailed report of all cheques received for each unit in any period.

### Bounced Cheques

A detailed report of all bounced cheques related to units in any period.