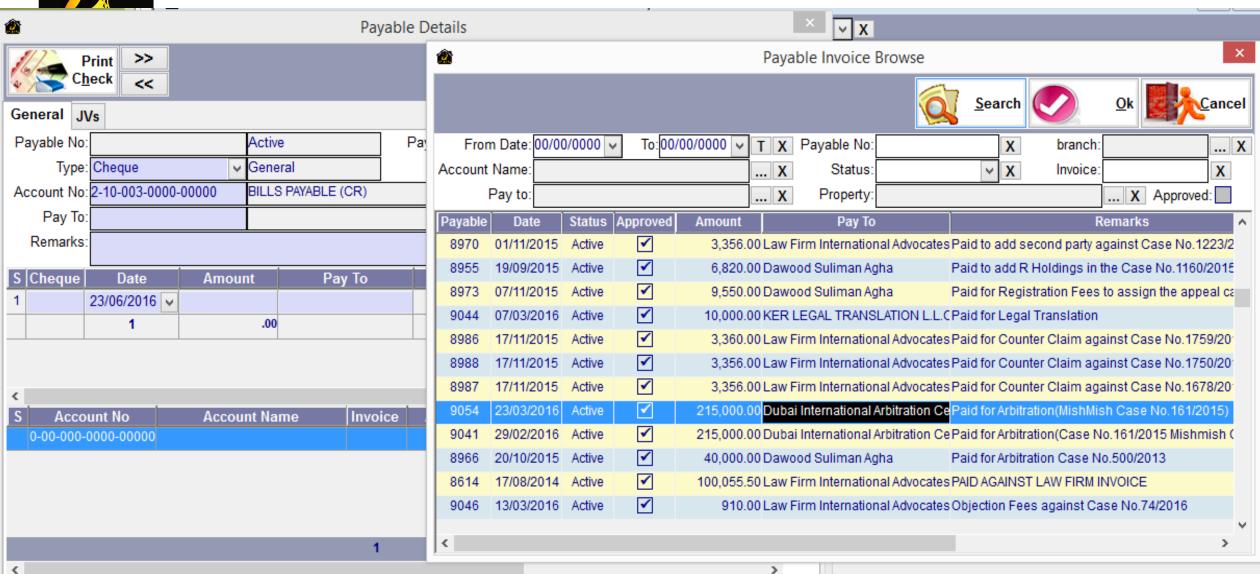

#### **Cheque Management**

Follow-up all cheques transactions starting from receiving cheques , submit to bank , clear or return the cheques .