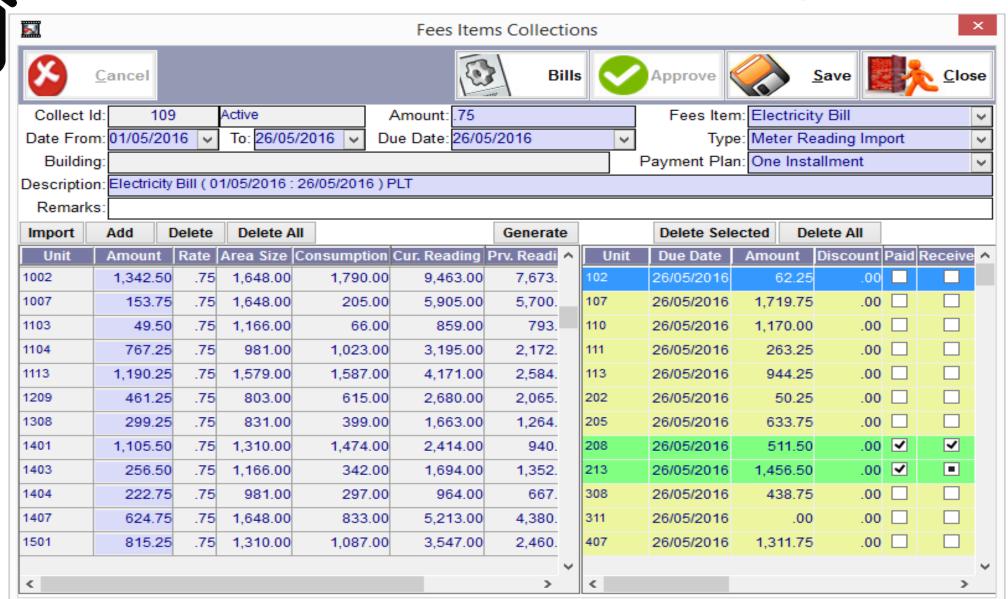

### Bills & Collection Management

Generate, Print and collect the bills of different fees (Electricity bills, water bills, cooling bills, maintenance bills, etc.).