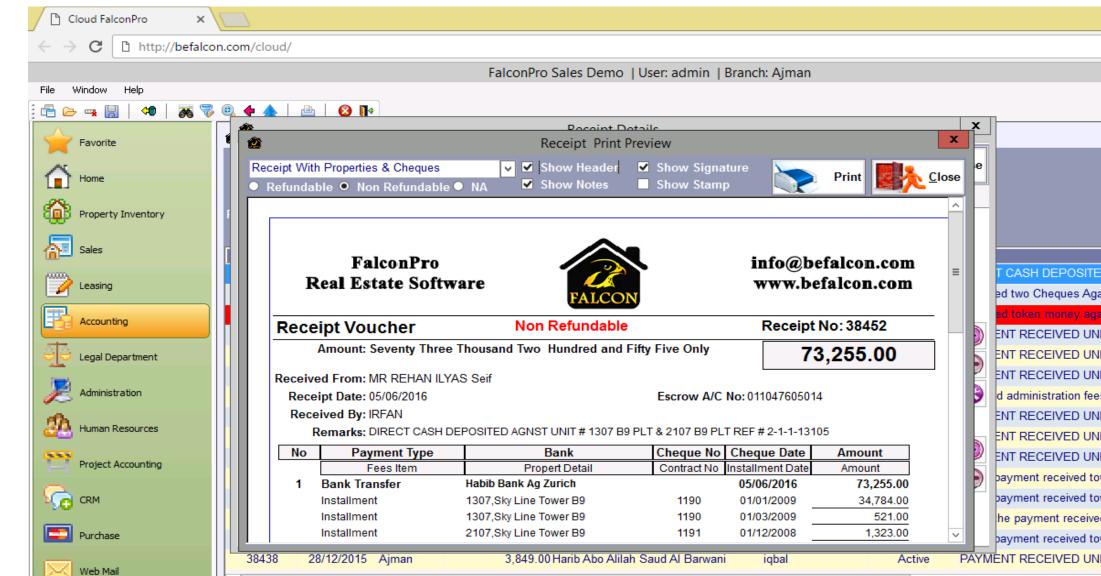

### Fully Integrated Financial System

- Receipt Vouchers Revenue Vouchers
- Payment Vouchers Expenses Vouchers
- Journal Vouchers
   Payroll Vouchers
- Sales InvoicesManagement Fees Vouchers
- Supplier InvoicesAdjustment Vouchers
- Credit Notes
  Schedule Vouchers
- Openit Notes Openit Notes Openit Notes Openit Notes
- Receipt Notes Trail Balance
- Receivable Bills
  Profit & Loss
- Cost Centers
  Balance Sheet
- Fixed Assets Comparison Reports

### **Collection Reports**

Summary and detailed reports of total amounts received in cash or cheques or bank transfer for each unit in any period.