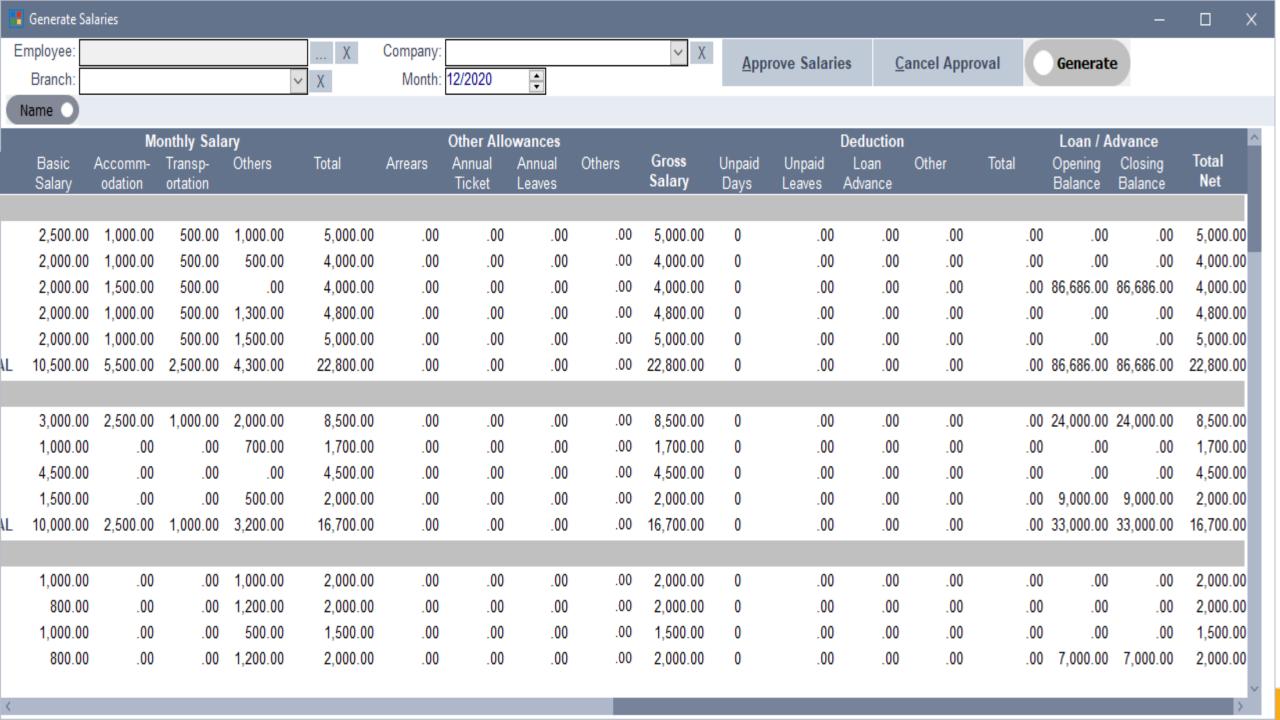

### Fully Integrated Financial System

- Receipt Vouchers Revenue Vouchers
- Payment Vouchers Expenses Vouchers
- Journal Vouchers
   Payroll Vouchers
- Sales InvoicesManagement Fees Vouchers
- Supplier InvoicesAdjustment Vouchers
- Credit Notes
  Schedule Vouchers
- Openit Notes Openit Notes Openit Notes Openit Notes
- Receipt Notes Trail Balance
- Receivable Bills
  Profit & Loss
- Cost Centers
  Balance Sheet
- Fixed Assets Comparison Reports