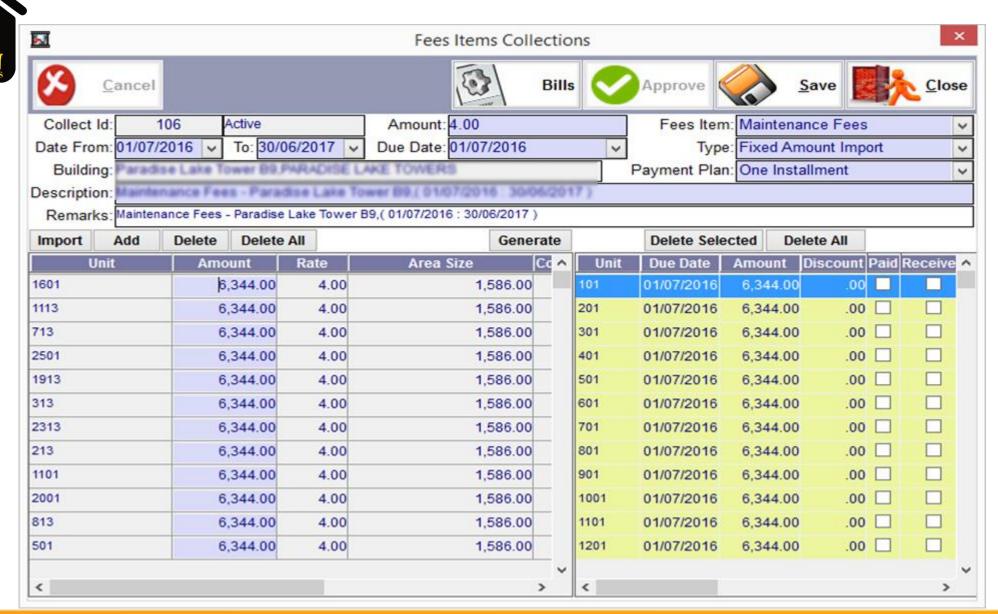

### Claims & Maintenance Management

Create, Update, follow up and closing maintenance claims related to properties.

### Bills & Collection Management

Generate, Print and collect the bills of different fees (Electricity bills, water bills, cooling bills, maintenance bills, etc.).