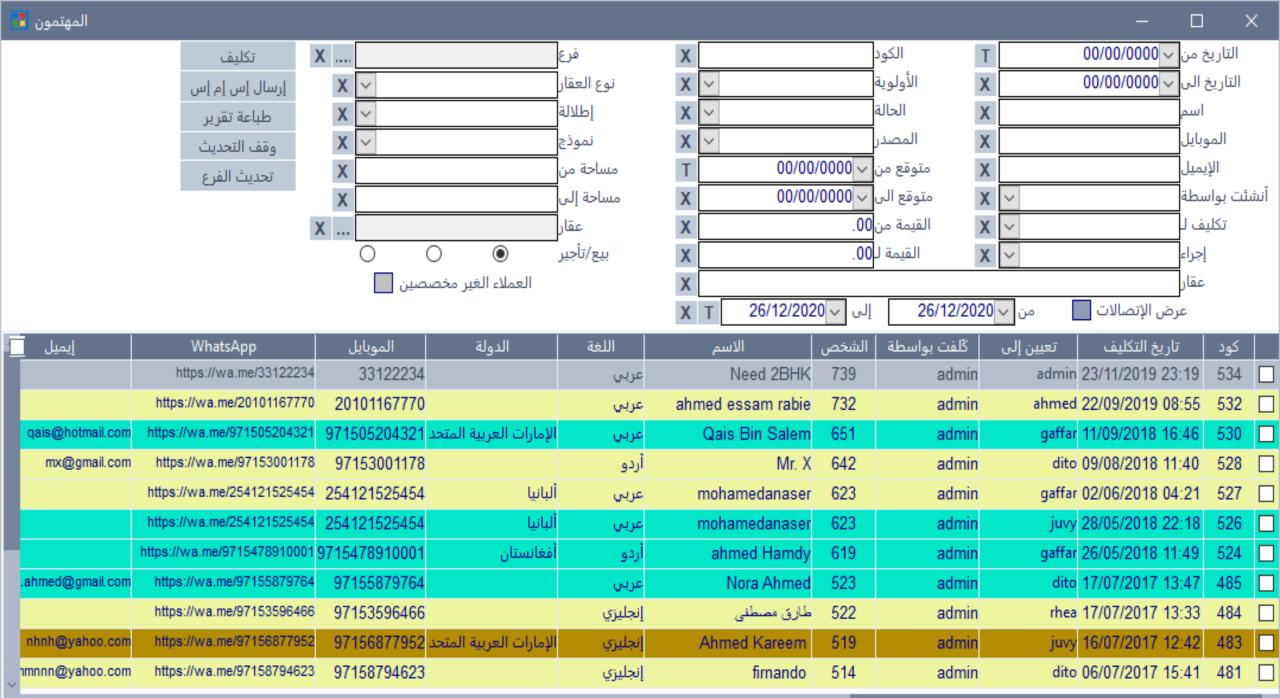

### Lead Management

Adding all the details of the Leads (Lead Source, Assign to Sales Person, Priority, Follow up Reminders, Communications, Emails/SMS.

Business Growth Solutions ... www.befalcon.com

- Lead Source
- Assign to Sales Person
- Priority
- Follow up Reminders
- Communications
- Emails/SMS
- Leads to Clients