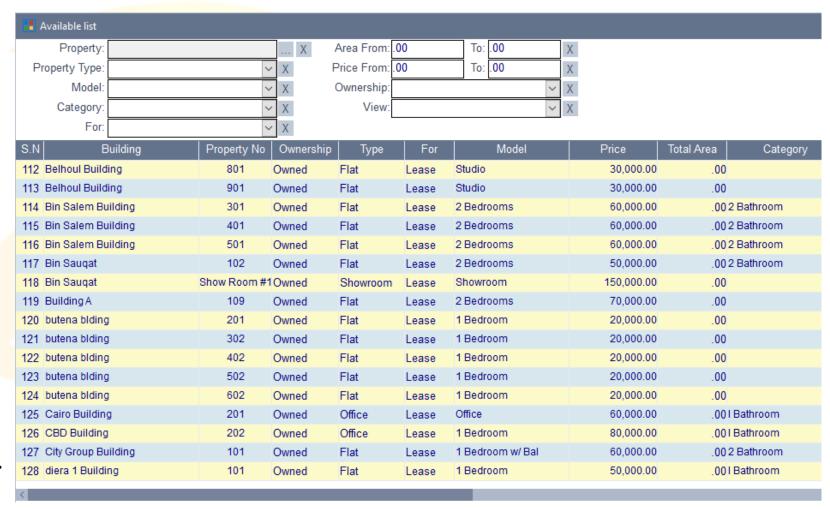

### Availability List

A detailed report of all available units.

# **Availability List**

- Automatic update.
- Email option send daily basis.
- Filter by:
  - Tower Model Category
  - Area Size. Price.
- Export to Excel.
- Print property details.
- Browse files, images & floor plans.