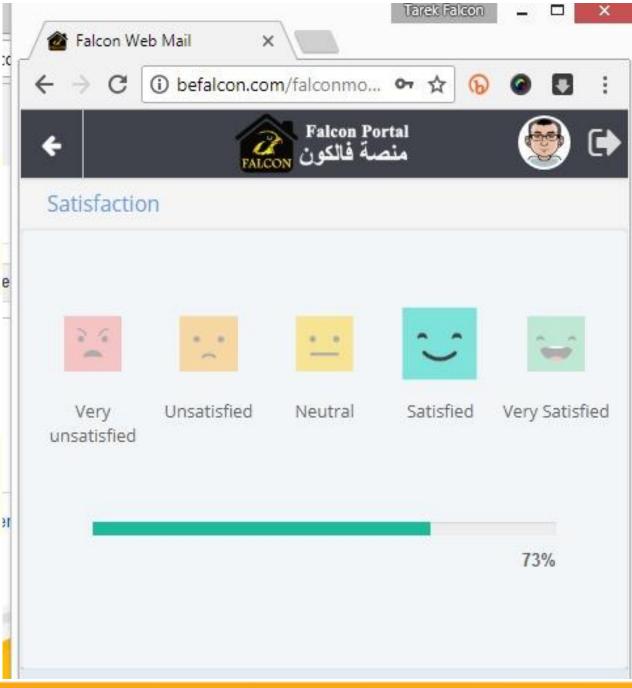

### Web Portal – For Clients

Web Portal for the Clients to check their statements, send requests, enquiries, claims, feedback, etc.

Business Growth Solutions ... www.befalcon.com

Thank you for submitting your request.
One of our customer service representatives will contact you shortly, Your Request # 185.

## Web Portal – For Clients

Web Portal for the Clients to check their statements, send requests, enquiries, feedback, etc.

## Mv

My Properties

Send Feedback