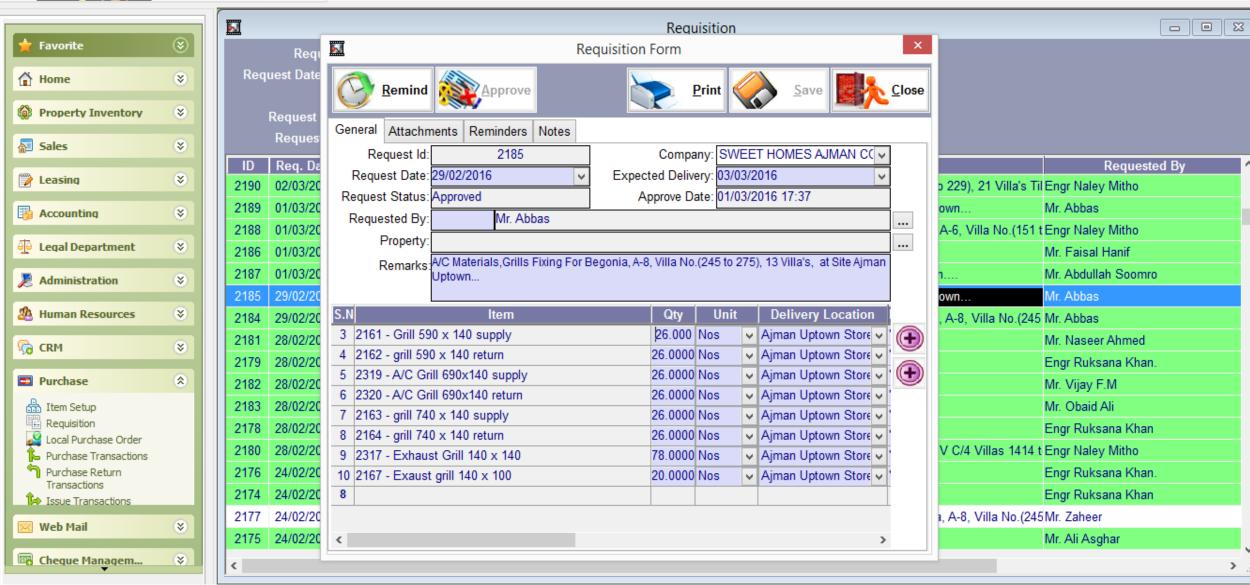

| Journal Voucher    | P   | aid for Legal Translation for the month of may 2016      | Ajman  |         | Active    | sithik   | 19/06/2016 11:14 |
| 23395 | 19/06/2016 | 4,000.00          | Receivable Voucher | re  | eceived administration fees unit no 902 b5 plt           | Ajman  | 38476   | Active    | sarfaraz | 19/06/2016 00:00 |
| 23394 | 19/06/2016 | 2,370.00          | Journal Voucher    | P   | AID FOR LEGAL TRANSLATION                                | Ajman  |         | Active    | sithik   | 19/06/2016 10:59 |
| 90670 |            | 25,814,306,369.14 |                    |     |                                                          |        |         |           |          |                  |



### Purchase - Requisition List







#### Purchase - Requisition Details



**Business Growth Solutions ...** www.befalcon.com



### Purchase – Local Purchase Order





Purchase – LPO Details





#### Purchase – LPO Print



Cheque Management



Cheque Management / Transactions



Cheque With Properties

| Cheque<br>Sub | ue No:<br>e Bank:<br>mit To:<br>Status: |              |        | Amount: .00   | X X X X    | Return R   | Status:          | 0000 V | ∨ x              | Show ( Show E Summa | Bank Transfer |                      |
|---------------|-----------------------------------------|--------------|--------|---------------|------------|------------|------------------|--------|------------------|---------------------|---------------|----------------------|
| Receipt       | Date                                    | Payment Type | Cheque | Bank