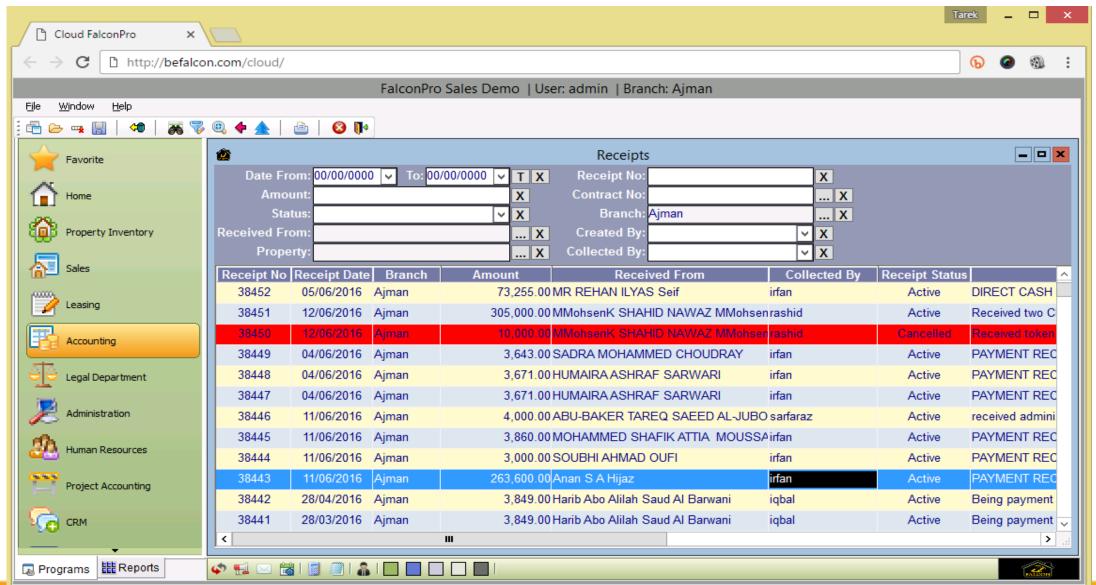

### Fully Integrated Financial System

- Receipt Vouchers Revenue Vouchers
- Payment Vouchers Expenses Vouchers
- Journal Vouchers
   Payroll Vouchers
- Sales InvoicesManagement Fees Vouchers
- Supplier InvoicesAdjustment Vouchers
- Credit Notes
  Schedule Vouchers
- Openit Notes Openit Notes Openit Notes Openit Notes
- Receipt Notes Trail Balance
- Receivable Bills
  Profit & Loss
- Cost Centers
  Balance Sheet
- Fixed Assets Comparison Reports