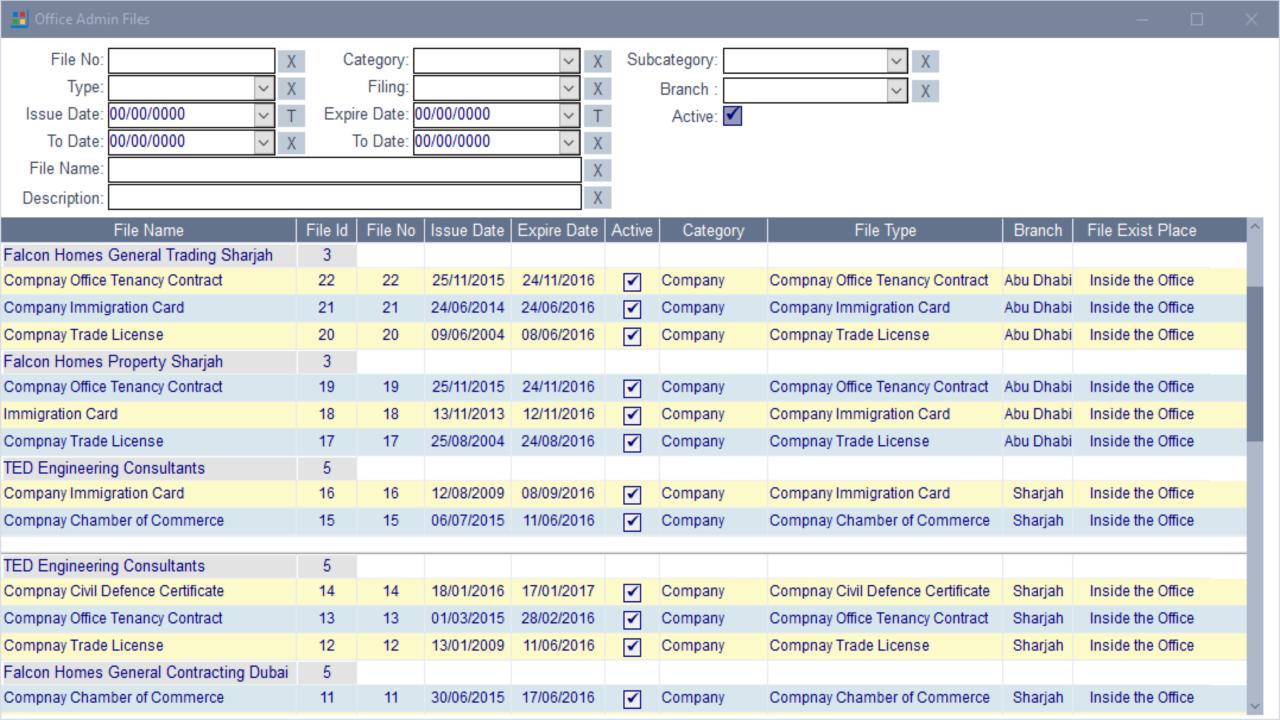

### Archiving System

Archive all images and files relating to persons , properties, contracts , accounts, personnel and others.

Police Cases and Legal Cases

With legal expenses and lawyer fees related to each case.