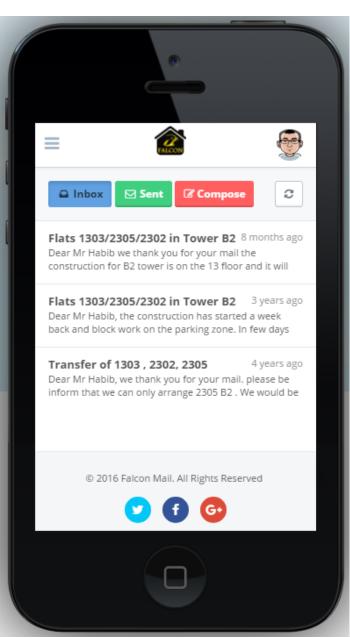

#### Flats 1303/2305/2302 in Tower B2

Dear Mr Habib we thank you for your mail the construction for B2 tower is on the 13 floor and it will take another year or more to complete. 1 Ms Angelica will assist you on this as she is the concerned person. angelica@Tigerhomesuae.com thank you

#### Flats 1303/2305/2302 in Tower B2

Dear Mr Habib, the construction has started a week back and block work on the parking zone. In few days probably the 13th floor shuttering interested in Villa also, and as you know refundable is not possible. we can only offer you the flexible payment plan. please let us know that

#### Transfer of 1303, 2302, 2305

Dear Mr Habib, we thank you for your mail. please be inform that we can only arrange 2305 B2 . We would be sending you the require doc fo