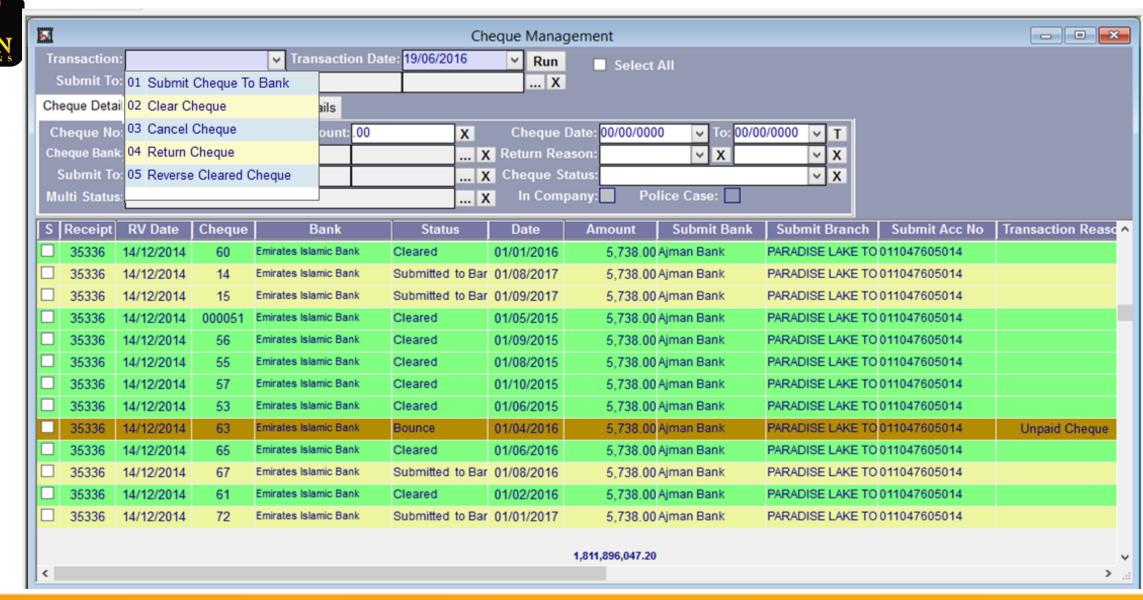

#### **Cheque Management**

Follow-up all cheques transactions starting from receiving cheques , submit to bank , clear or return the cheques .

### Alerts and Notifications System

by e-mail or SMS, including (contract renewal alerts, Delayed Installments alerts, cheques be collected alerts, Bounced cheques alert expired Documents and company licenses alerts, etc.).

### Bounced Cheques

A detailed report of all bounced cheques related to units in any period.