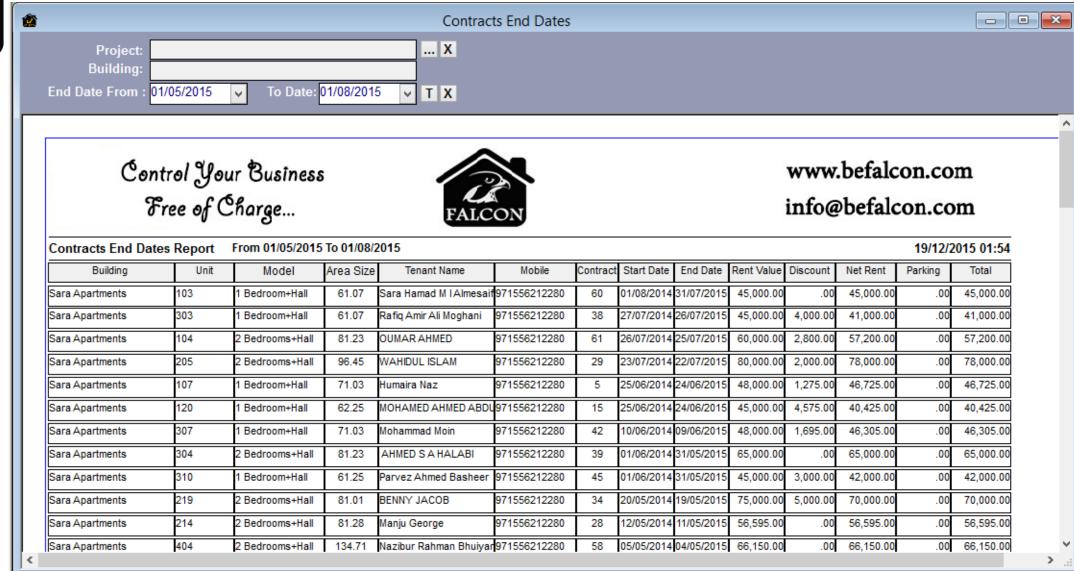

#### Contracts End Dates

A detailed list of all the contracts that will expire during the period, for example: During 30 days from now.