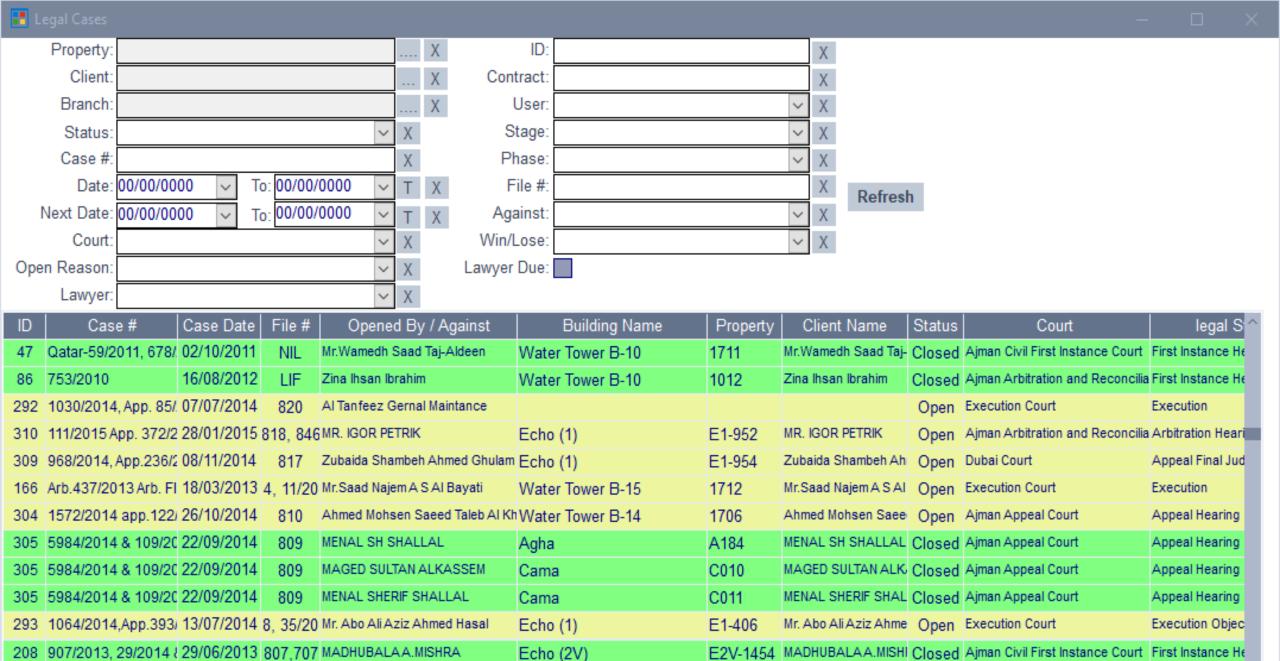

### Archiving System

Archive all images and files relating to persons , properties, contracts , accounts, personnel and others.

Police Cases and Legal Cases

With legal expenses and lawyer fees related to each case.

# **Contract History**

- Contracts Details
- Files & Attachment
- Receipt Vouchers
- Contract Cheques
- Journal Vouchers
- Emails & SMS
- Communications
- Webmail
- Customer Requests

- Claims
- Police Cases
- **Legal Cases**
- Customer Statement
- Property Statement
- Uncollected Installments
- File Transactions
- Client Details
- Bulk Contracts