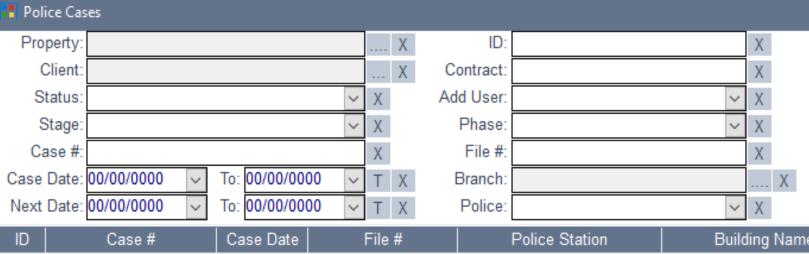

### Archiving System

Archive all images and files relating to persons , properties, contracts , accounts, personnel and others.

Police Cases and Legal Cases

With legal expenses and lawyer fees related to each case.

# **Contract History**

- Contracts Details
- Files & Attachment
- Receipt Vouchers
- Contract Cheques
- Journal Vouchers
- Emails & SMS
- Communications
- Webmail
- Customer Requests

- Claims
- Police Cases
- **Legal Cases**
- Customer Statement
- Property Statement
- Uncollected Installments
- File Transactions
- Client Details
- Bulk Contracts