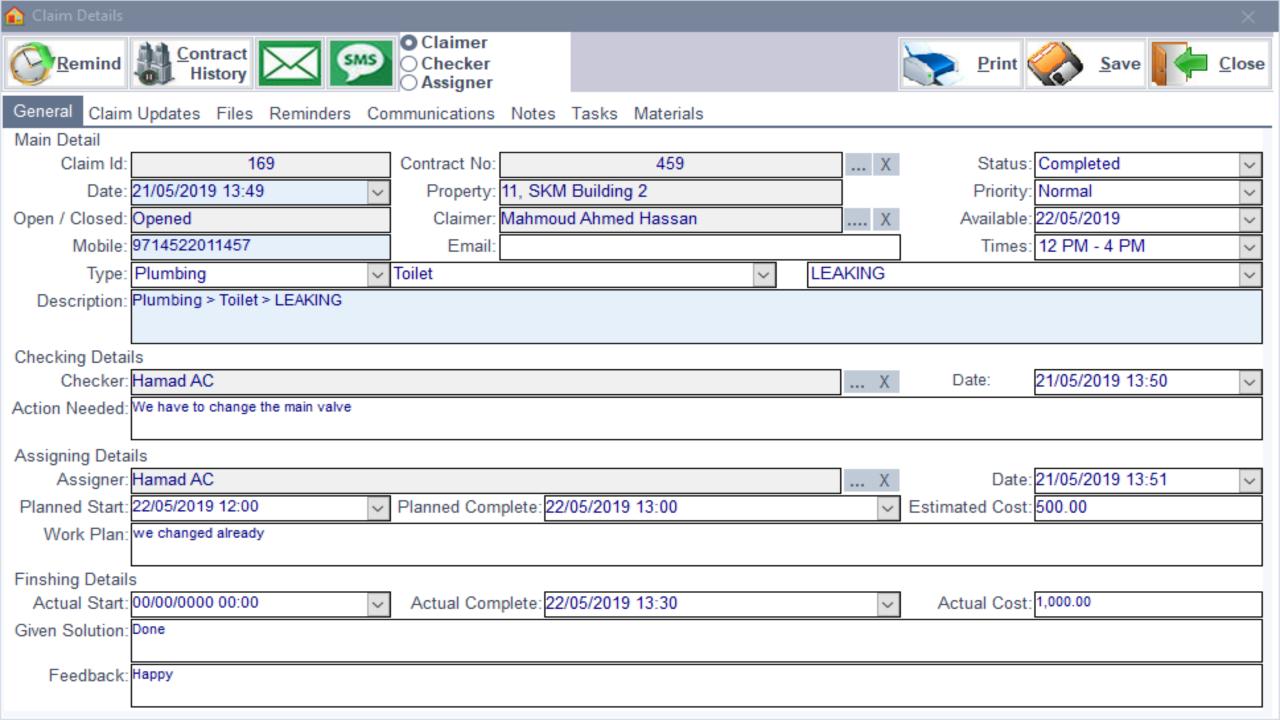

### Claims & Maintenance Management

Create, Update, follow up and closing maintenance claims related to properties.

### Maintenance and Claims

Receiving Clients claims, follow up and update the claim status, starting from checking, assigning, starting then finishing.

- Planned Start
- Planned Complete
- Estimated Cost
- Actual Start
- Actual Complete
- Actual Cost
- Claimant Feedback