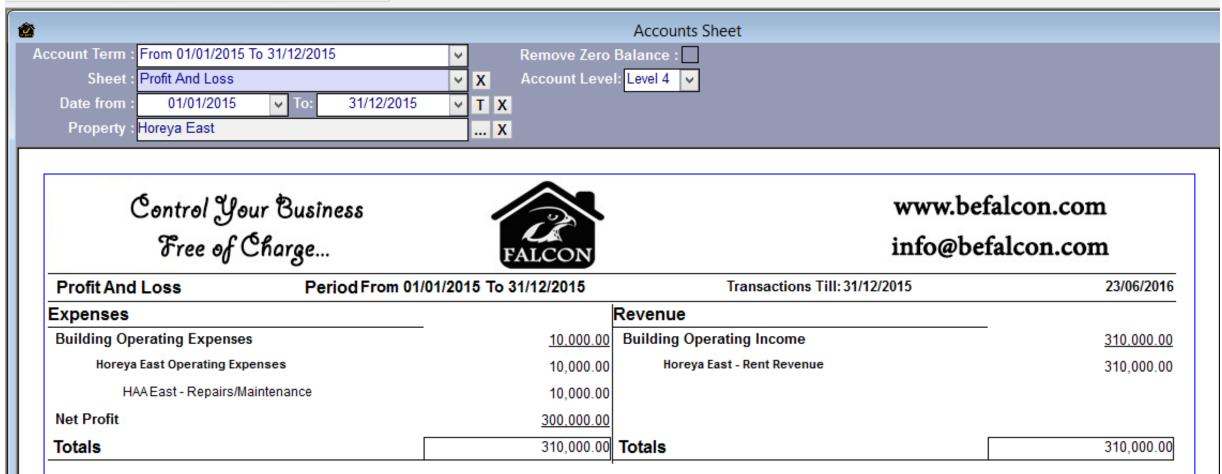

### **Expenses**

Entering all expenditure (general or related to properties), generate the profit and loss for each tower or property during any period.

### Accounting Reports

Balance sheet generating , Trail Balance , and Profit and Loss reports.