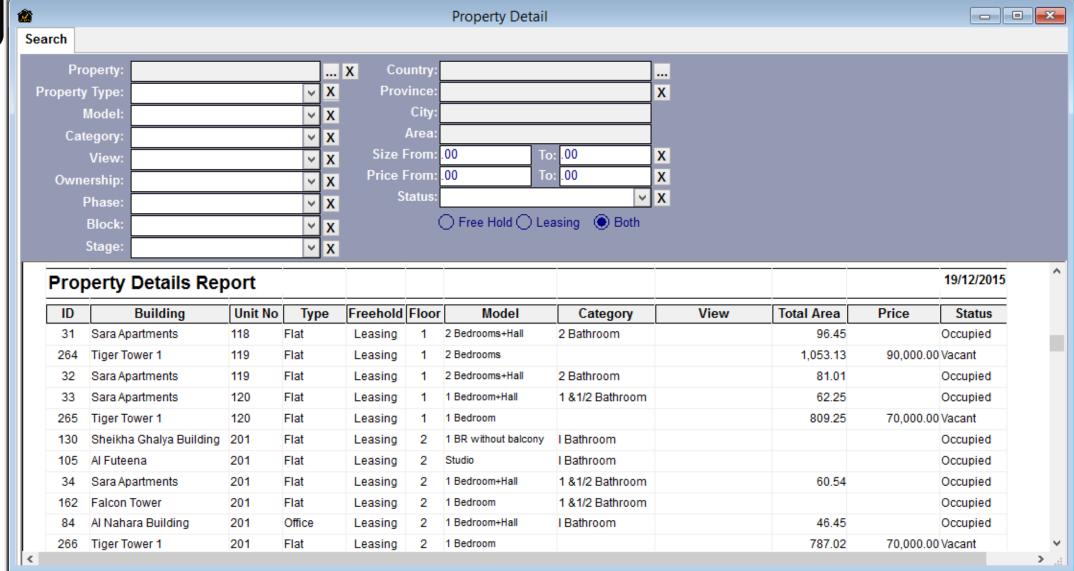

### Property Management

Adding all the details of the different properties (Project, Tower, Apartment, Villa, Office, shop, store, Showroom, land, etc.), attach photos and files related, and check availability list, building wise or project wise.

### Availability List

A detailed report of all available units.