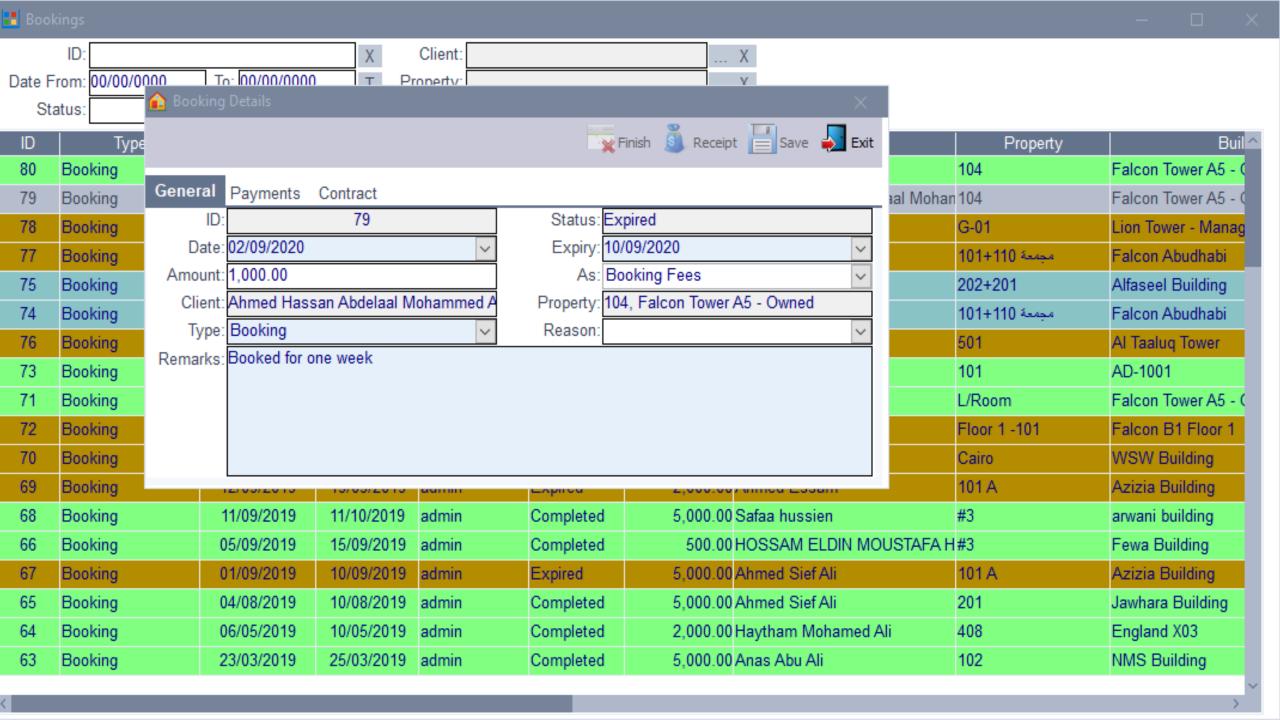

### **Contracts**

- Auto reflect of booking amount.
- Any renting period.
- Auto installment dates generation.
- Commission:
  - For Company.
  - For Sales Person.
  - For Agents.
- Security Deposit & Parking Fees
- Ejari Fees, Administration Fees, Etc.
- Monthly Revenue auto generation.

- Termination Calculation (Period Fines Deductions).
- Termination Statement.
- Client statement.
- Contract Design & Print.
- Receipt with one click (by privileges).
- Archiving all files related to contract (Contract Copy Tenant ID/Passport Copy of Cheques).
- Integrated with receipts & automatically shows paid installment details.

Business Growth Solutions ... www.befalcon.com

- With authority.
- Expiry date/auto vacant.
- Free or with fees.
- Free Receive as:
  - Booking.
  - Commission.
  - Security Deposit.

- Make receipt with one click by privileges.
- Link booking payments to future contract automatically.