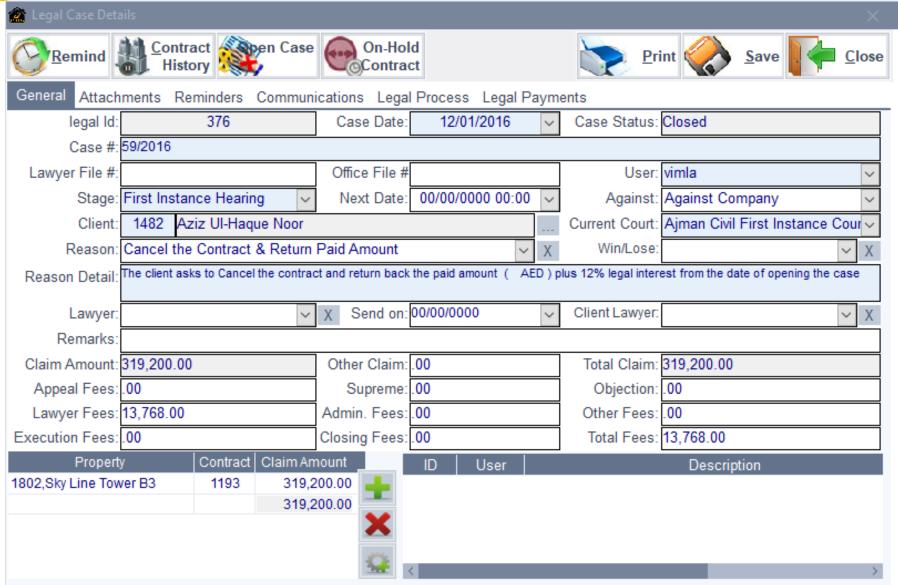

### Archiving System

Archive all images and files relating to persons , properties, contracts , accounts, personnel and others.

Police Cases and Legal Cases

With legal expenses and lawyer fees related to each case.

# **Contract History**

- Contracts Details
- Files & Attachment
- Receipt Vouchers
- Contract Cheques
- Journal Vouchers
- Emails & SMS
- Communications
- Webmail
- Customer Requests

- Claims
- Police Cases
- **Legal Cases**
- Customer Statement
- Property Statement
- Uncollected Installments
- File Transactions
- Client Details
- Bulk Contracts