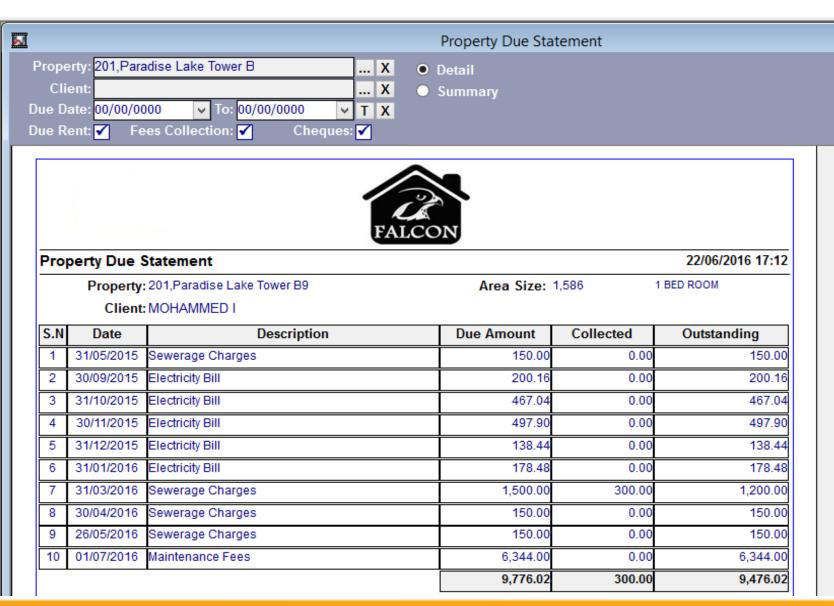

### Customer Statement

A detailed report of all paid and the remaining amounts for each Customer.

### Bills & Collection Management

Generate, Print and collect the bills of different fees (Electricity bills, water bills, cooling bills, maintenance bills, etc.).