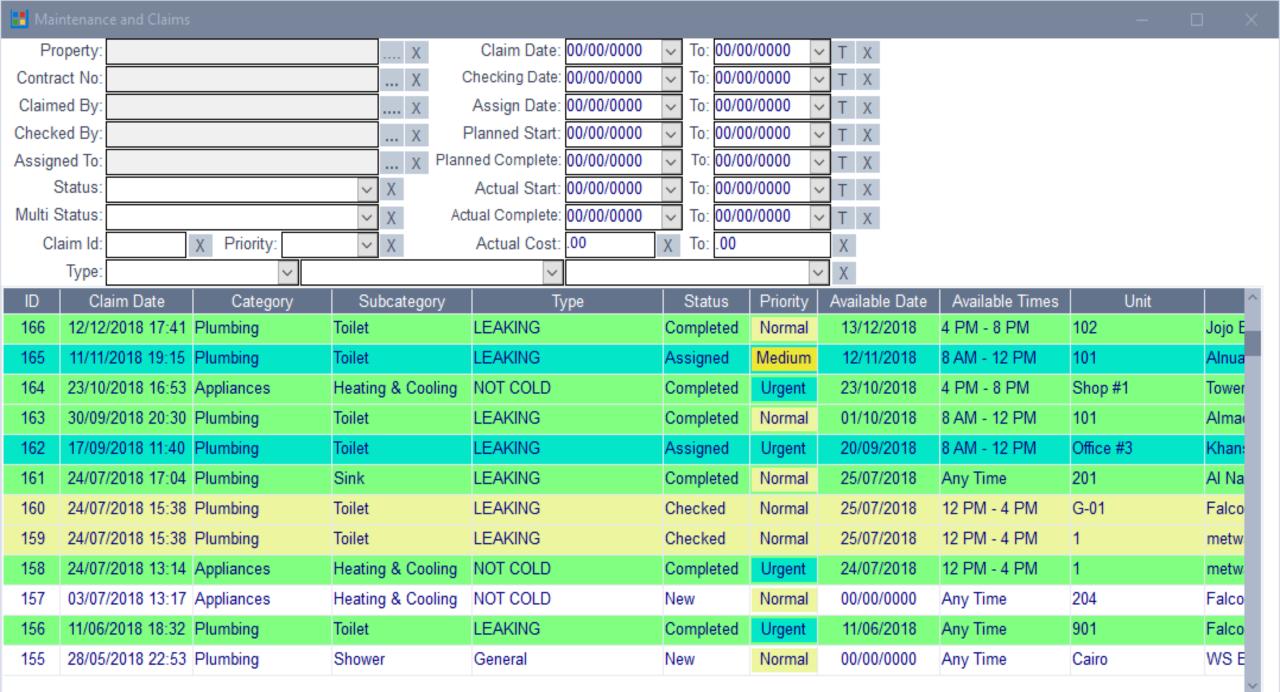

### Claims & Maintenance Management

Create, Update, follow up and closing maintenance claims related to properties.

### Maintenance and Claims

Receiving Clients claims, follow up and update the claim status, starting from checking, assigning, starting then finishing.

- Planned Start
- Planned Complete
- Estimated Cost
- Actual Start
- Actual Complete
- Actual Cost
- Claimant Feedback