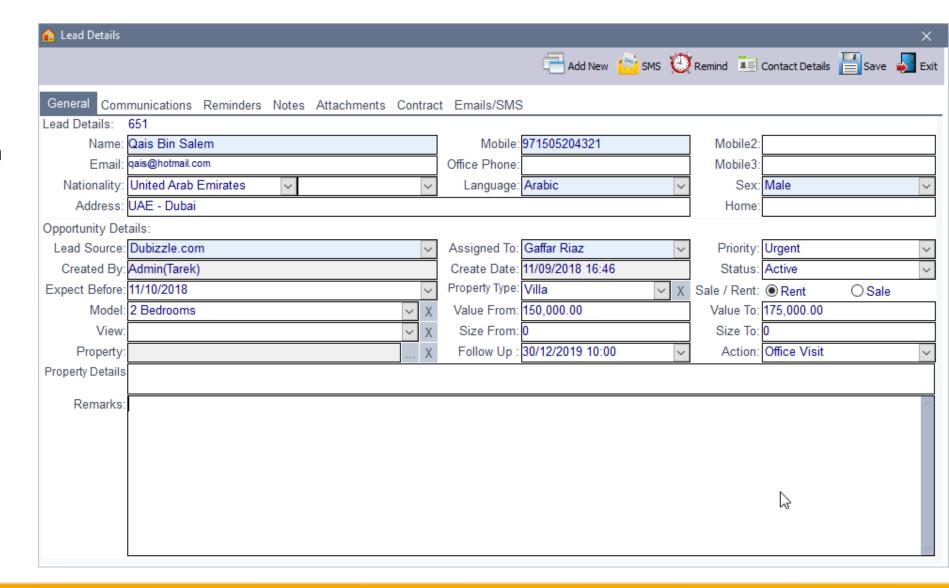

### Lead Management

Adding all the details of the Leads (Lead Source, Assign to Sales Person, Priority, Follow up Reminders, Communications, Emails/SMS.

Business Growth Solutions ... www.befalcon.com

- Lead Source
- Assign to Sales Person
- Priority
- Follow up Reminders
- Communications
- Emails/SMS
- Leads to Clients