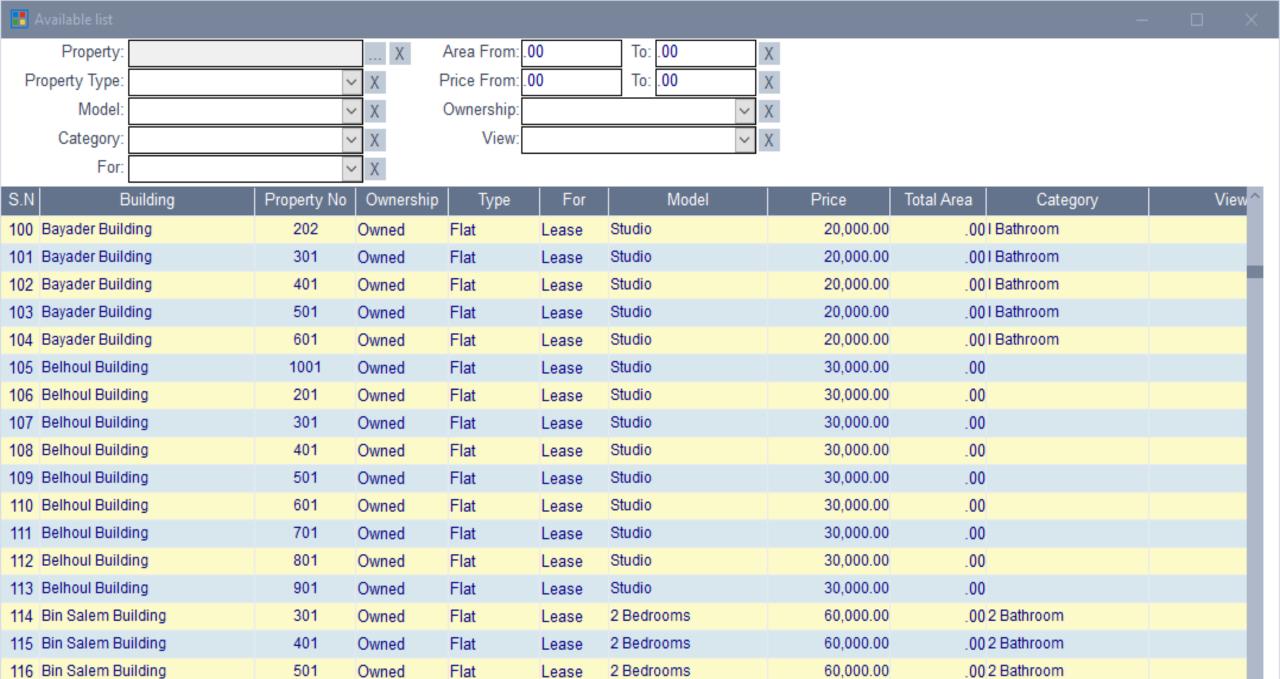

### Availability List

A detailed report of all available units.

# **Availability List**

- Automatic update.
- Email option send daily basis.
- Filter by:
  - Tower Model Category
  - Area Size. Price.
- Export to Excel.
- Print property details.
- Browse files, images & floor plans.