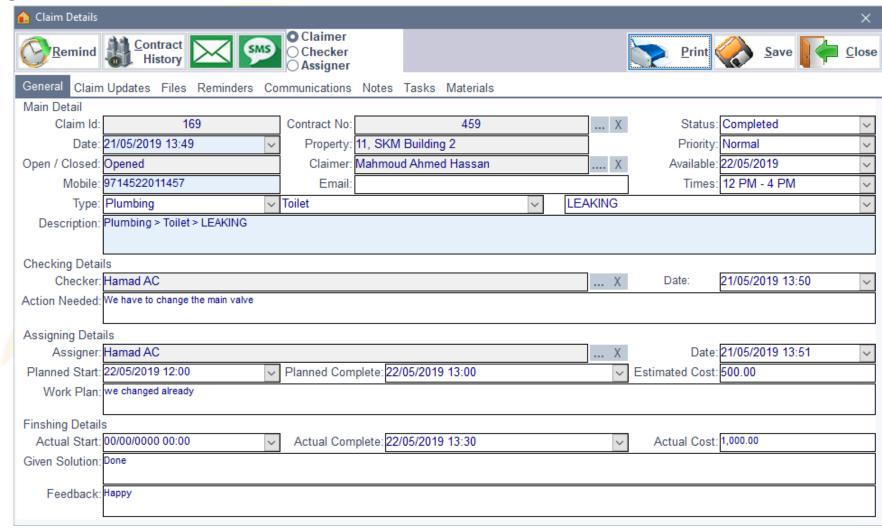

### Maintenance and Claims

Receiving Clients claims, follow up and update the claim status, starting from checking, assigning, starting then finishing.

- Planned Start
- Planned Complete
- Estimated Cost
- Actual Start
- Actual Complete
- Actual Cost
- Claimant Feedback