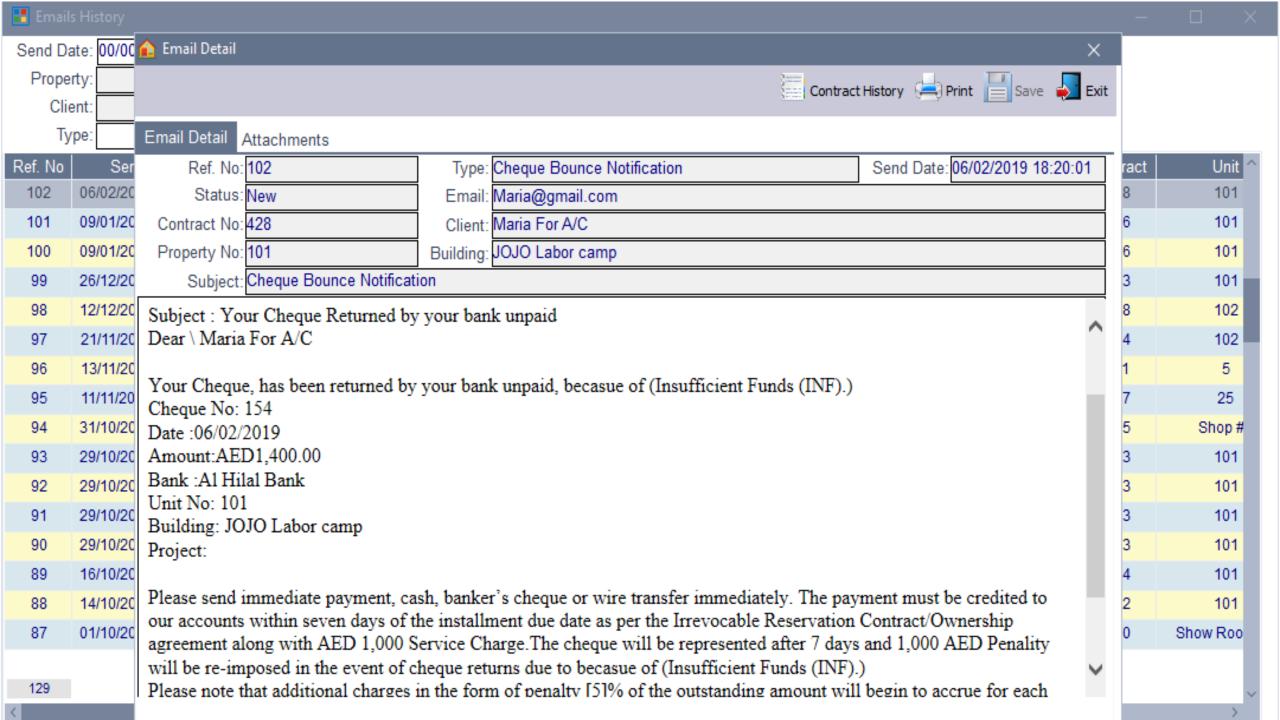

### Alerts and Notifications System

by e-mail or SMS, including (contract renewal alerts, Delayed Installments alerts, cheques be collected alerts, Bounced cheques alert expired Documents and company licenses alerts, etc.).

### Emails & SMS

Be in touch with your clients & staff through the Email & SMS option, the system contains various types of Emails & SMS.

- Bulk SMS
- Bulk Email
- Routine Reminder
- Follow Up Reminder
- Breach Notice For Non Payment
- Submit To Bank Notification
- Cheque Notifications
- Staff Use