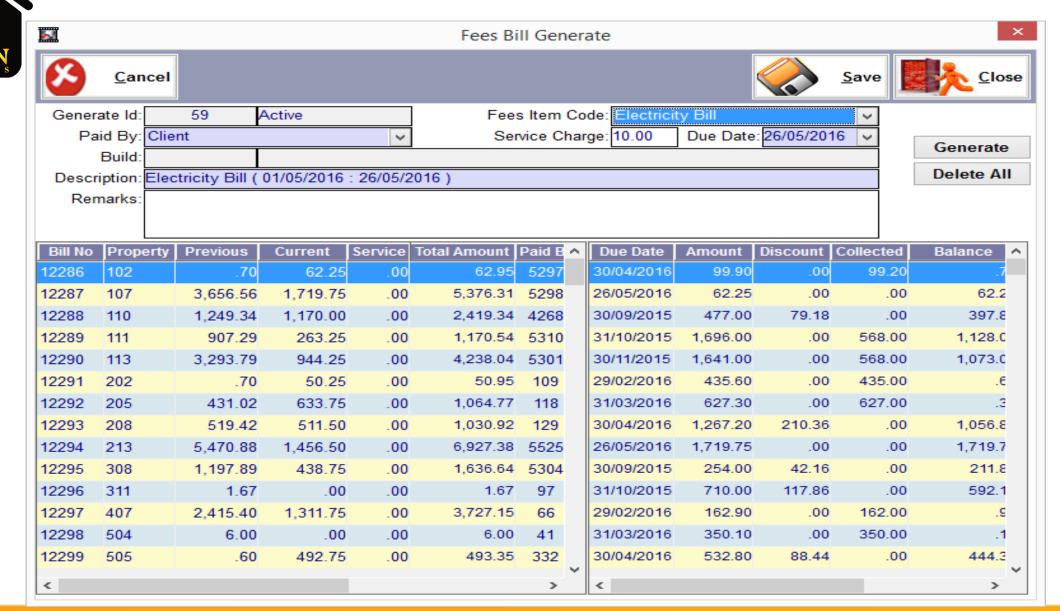

### Bills & Collection Management

Generate, Print and collect the bills of different fees (Electricity bills, water bills, cooling bills, maintenance bills, etc.).