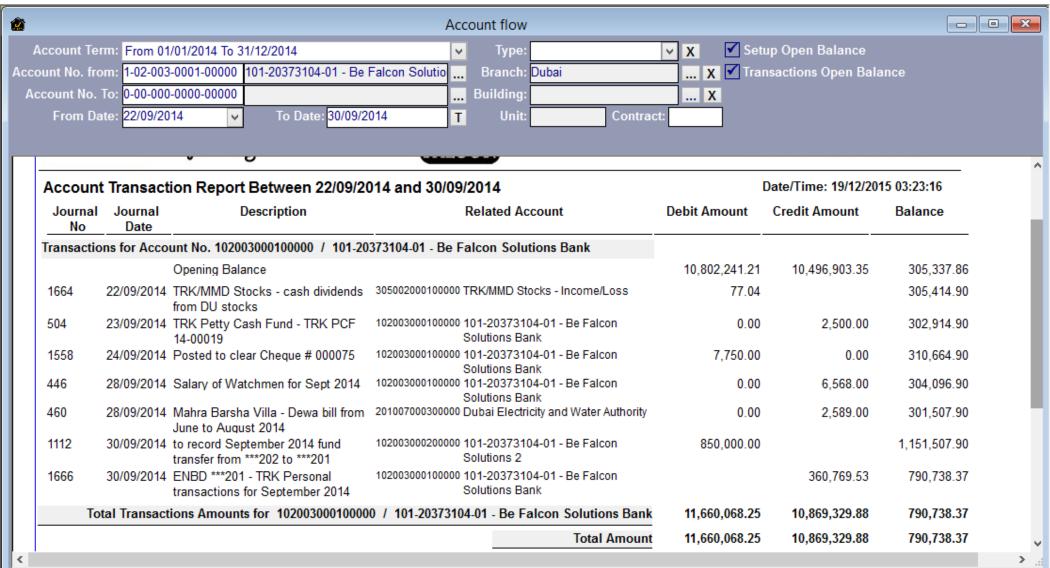

### Accounting Reports

Balance sheet generating , Trail Balance , and Profit and Loss reports.