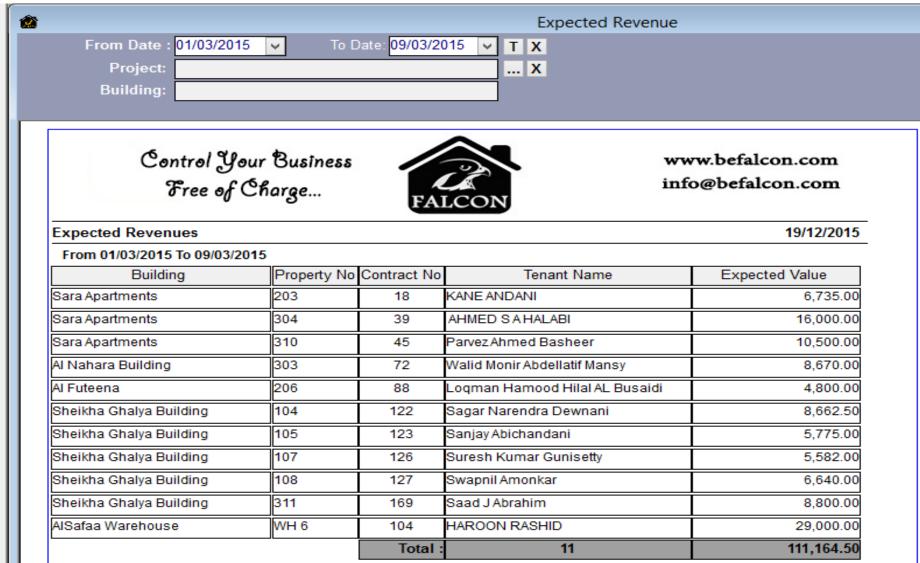

### Leasing Statement

A detailed report of all rented units, Contract Start & end date, Rent Value, Paid amount and remaining amount for each property during any period of time.