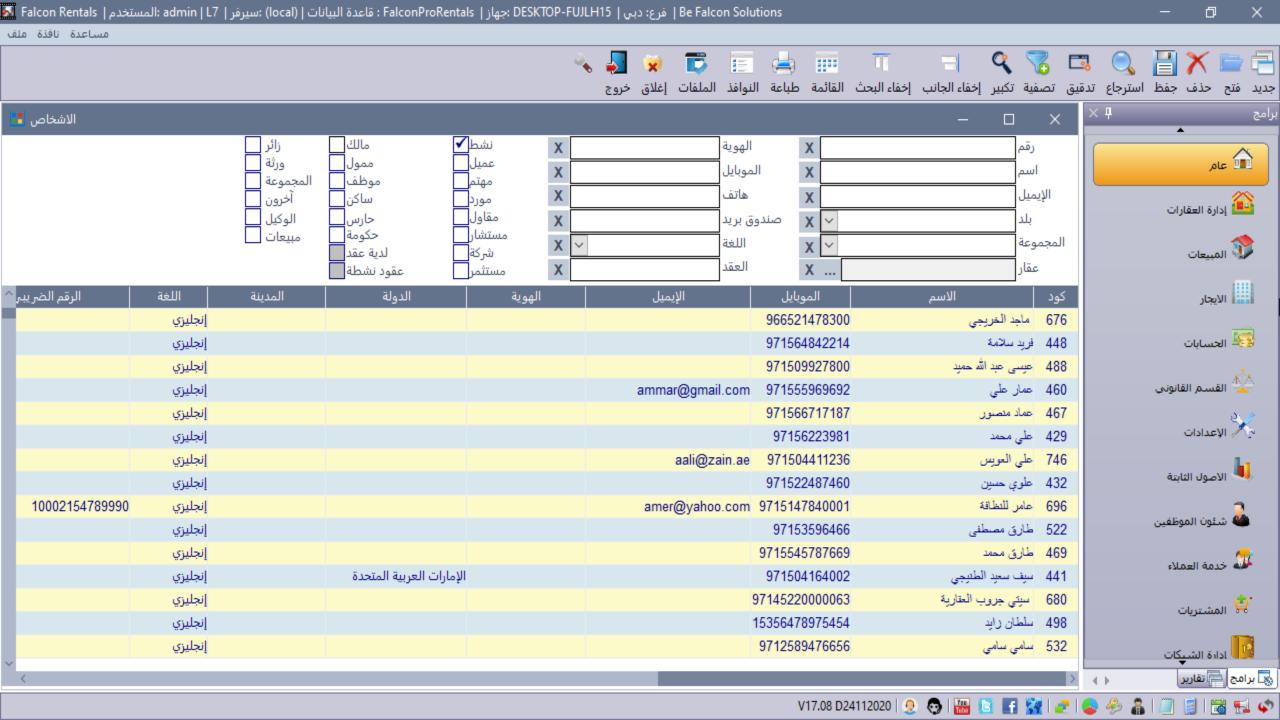

### Contact Management (Support Emirates ID Reader)

Adding all the details of the persons (Tenant, Seller, Buyer, Landlord, Investor, Companies, suppliers, Brokers, etc.), and attach photos and files related.

# Contacts (Support Emirates ID Reader)

**All Types of Contacts** 

Clients

Agent

Lead

Supplier

Agent

Contractor

Consultant

Government

Company

**Others** 

Landlord

**Sponsor** 

**Employee** 

**Legal Entitles** 

## **Options**:-

Attachments (ID, Passport, Visa, Etc.)

Contracts

Communications (Email, Phone, Carrier)

System Emails/SMS

Manually added

Import from Excel