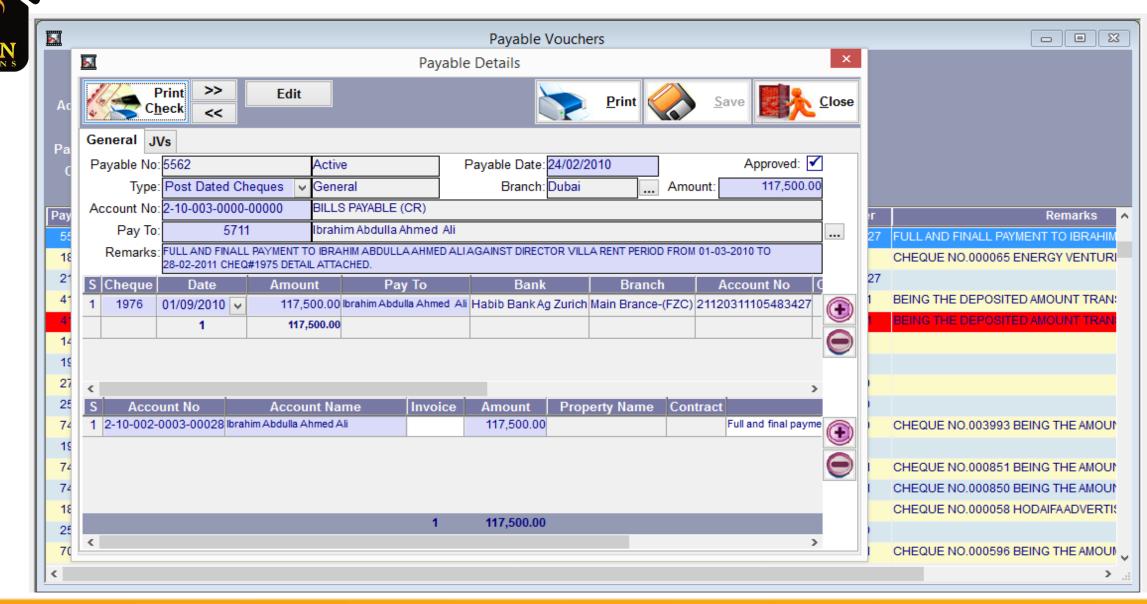

#### **Cheque Management**

Follow-up all cheques transactions starting from receiving cheques , submit to bank , clear or return the cheques .