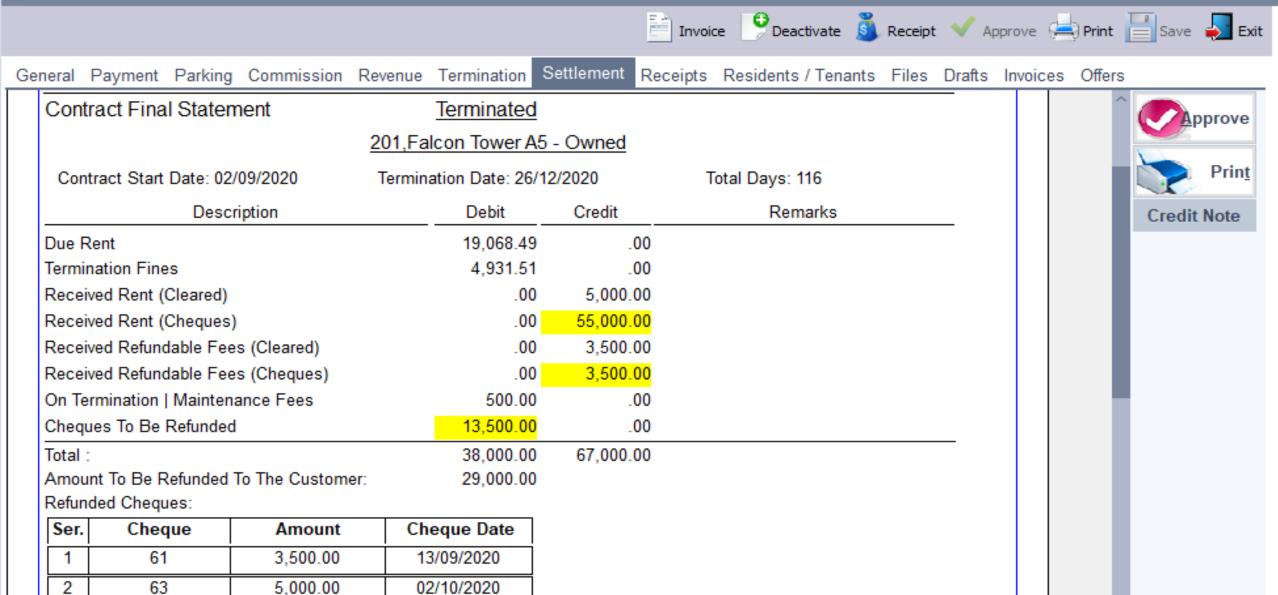

- Termination Calculation (Period Fines Deductions).
- Termination Statement.
- Client statement.
- Contract Design & Print.
- Receipt with one click (by privileges).
- Archiving all files related to contract (Contract Copy Tenant ID/Passport Copy of Cheques).
- Integrated with receipts & automatically shows paid installment details.