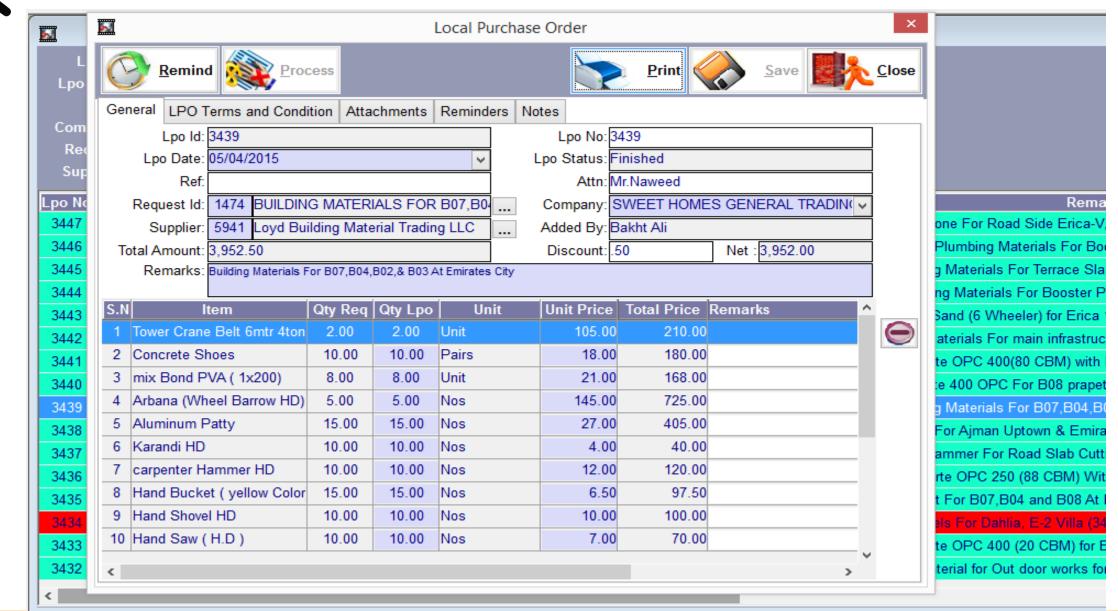

### Purchase

Item Setup, Requisitions, LPO, Receiving, returning, Issuing

#### **Contract Management**

Create and print Different Contracts (Rental, Sales, Purchase, Brokerage, Service), follow-up and re-scheduling of installments, termination, renewal of contracts.