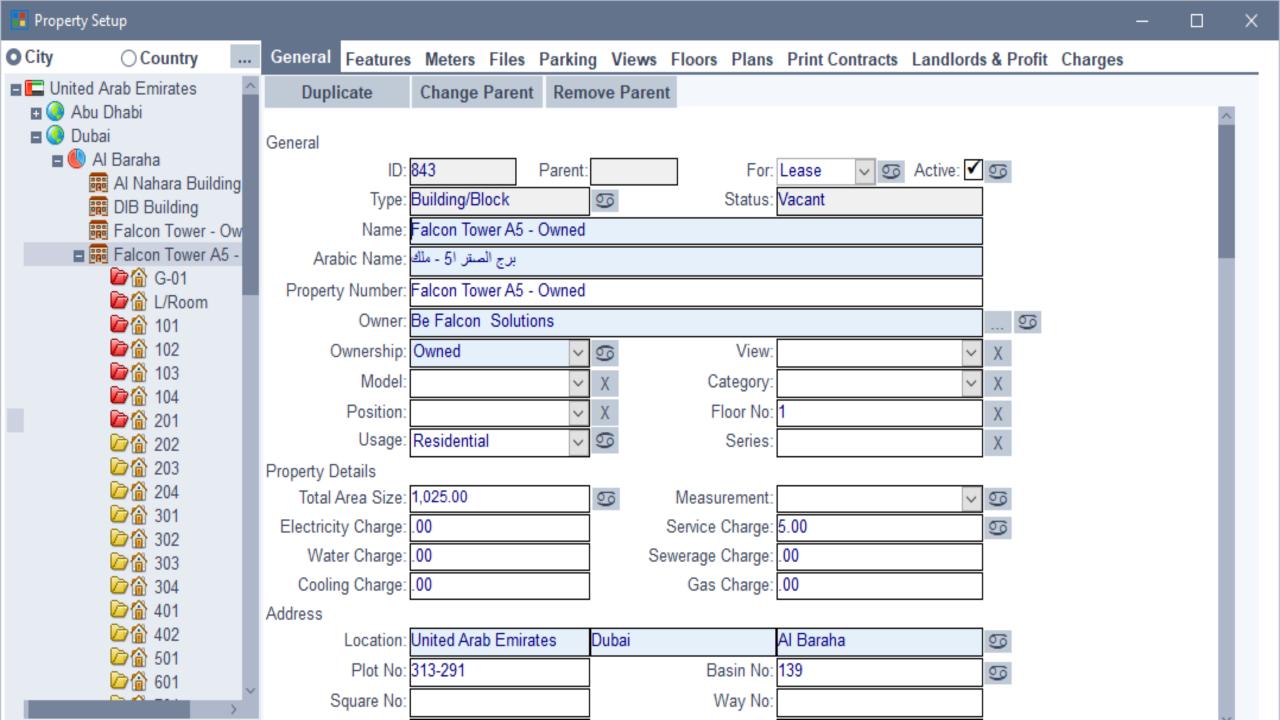

### Property Management

Adding all the details of the different properties (Project, Tower, Apartment, Villa, Office, shop, store, Showroom, land, etc.), attach photos and files related, and check availability list, building wise or project wise.

Ownership

(Purchased, owned, managed, brokerage)

**Attachments** 

Models

Categories

Views

**Available List** (Unit detail and attachment)

**Advanced Search** 