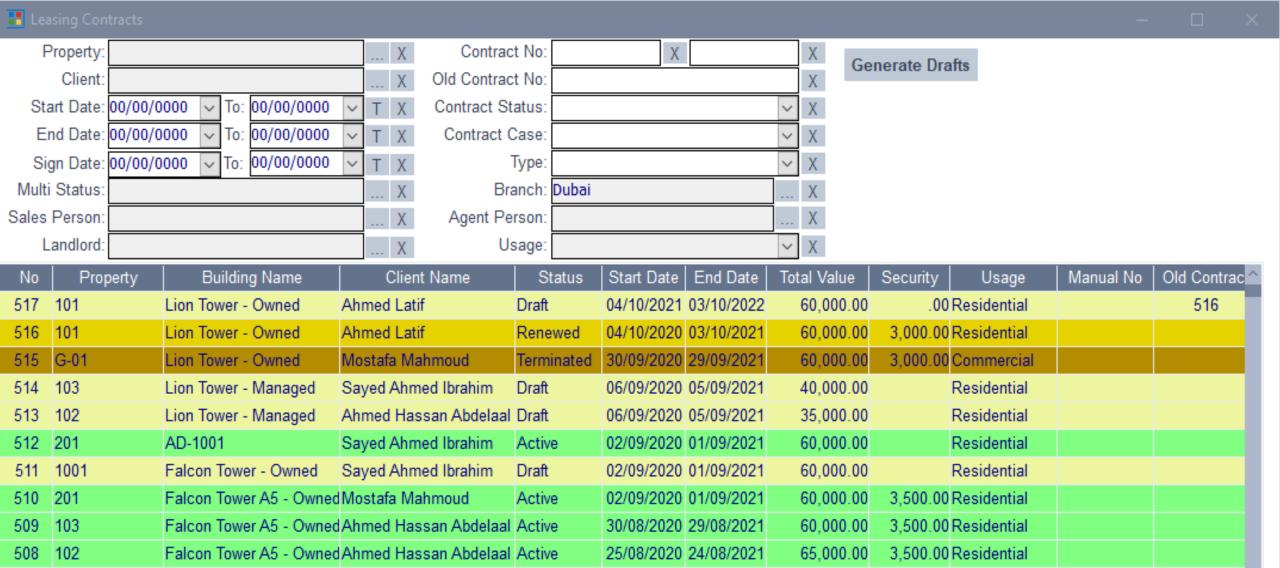

#### **Contract Management**

Create and print Different Contracts (Rental, Sales, Purchase, Brokerage, Service), follow-up and re-scheduling of installments, termination, renewal of contracts.

### **Contracts**

- Auto reflect of booking amount.
- Any renting period.
- Auto installment dates generation.
- Commission:
  - For Company.
  - For Sales Person.
  - For Agents.
- Security Deposit & Parking Fees
- Ejari Fees, Administration Fees, Etc.
- Monthly Revenue auto generation.

# **Contract History**

- Contracts Details
- Files & Attachment
- Receipt Vouchers
- Contract Cheques
- Journal Vouchers
- Emails & SMS
- Communications
- Webmail
- Customer Requests

- Claims
- Police Cases
- **Legal Cases**
- Customer Statement
- Property Statement
- Uncollected Installments
- File Transactions
- Client Details
- Bulk Contracts