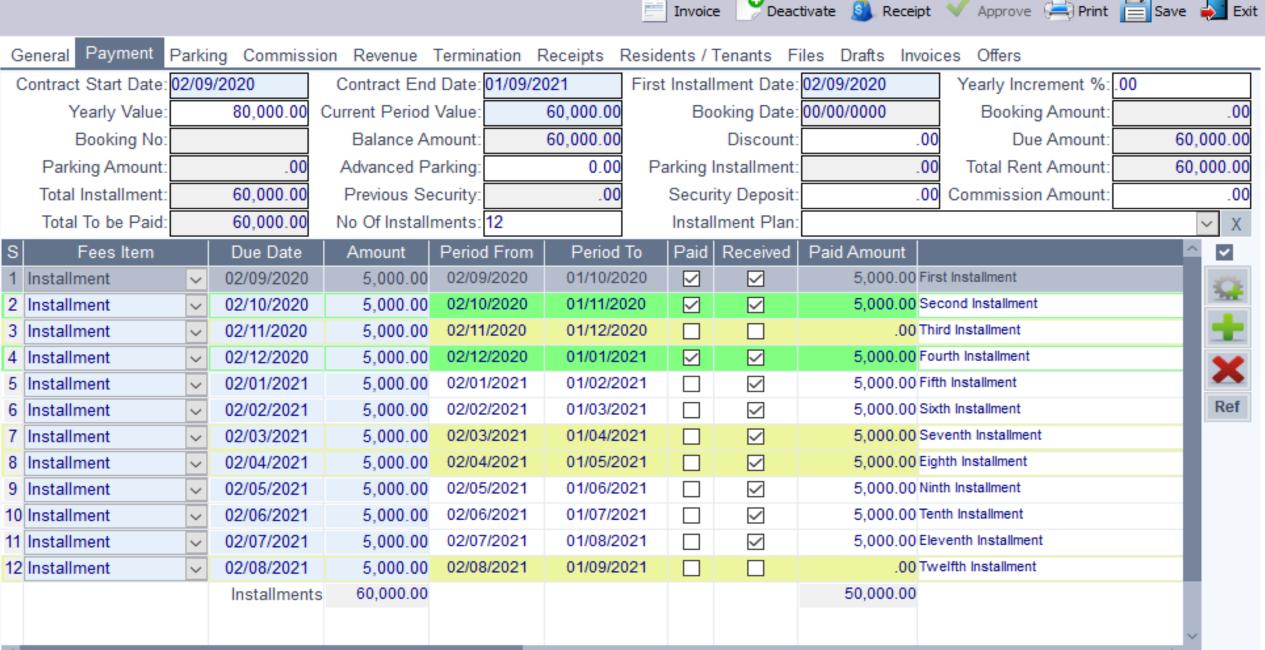

#### **Contract Management**

Create and print Different Contracts (Rental, Sales, Purchase, Brokerage, Service), follow-up and re-scheduling of installments, termination, renewal of contracts.

### **Contracts**

- Auto reflect of booking amount.
- Any renting period.
- Auto installment dates generation.
- Commission:
  - For Company.
  - For Sales Person.
  - For Agents.
- Security Deposit & Parking Fees
- Ejari Fees, Administration Fees, Etc.
- Monthly Revenue auto generation.

- Termination Calculation (Period Fines Deductions).
- Termination Statement.
- Client statement.
- Contract Design & Print.
- Receipt with one click (by privileges).
- Archiving all files related to contract (Contract Copy Tenant ID/Passport Copy of Cheques).
- Integrated with receipts & automatically shows paid installment details.