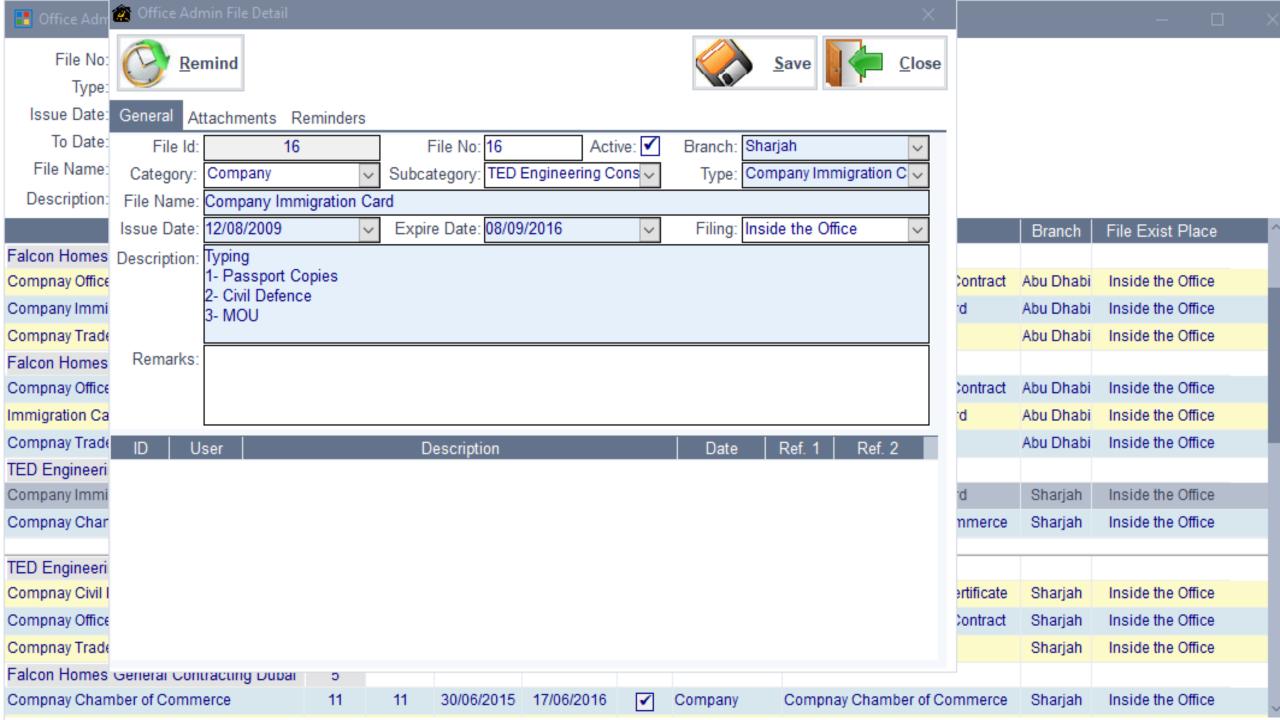

### Archiving System

Archive all images and files relating to persons , properties, contracts , accounts, personnel and others.

Police Cases and Legal Cases

With legal expenses and lawyer fees related to each case.