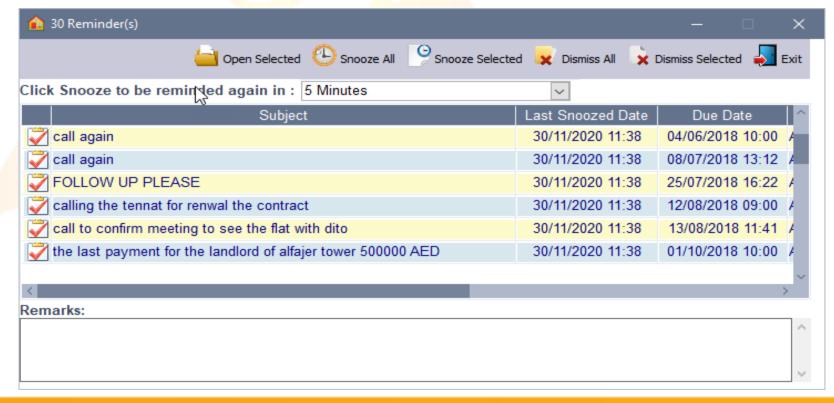

## Reminders

More than 10 Predefined alerts, however any Date in any entry can have alert.

- Recovery Case
- Customer request
- Web Mail
- Legal Case
- Journal Voucher
- Customer Communications
- Daily Report
- Police Case