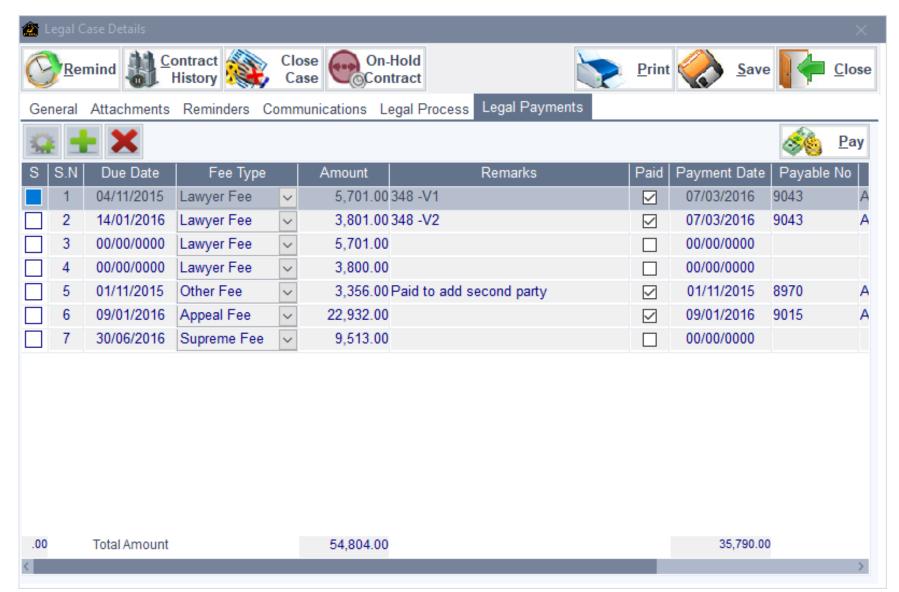

### Archiving System

Archive all images and files relating to persons , properties, contracts , accounts, personnel and others.

Police Cases and Legal Cases

With legal expenses and lawyer fees related to each case.

# **Contract History**

- Contracts Details
- Files & Attachment
- Receipt Vouchers
- Contract Cheques
- Journal Vouchers
- Emails & SMS
- Communications
- Webmail
- Customer Requests

- Claims
- Police Cases
- **Legal Cases**
- Customer Statement
- Property Statement
- Uncollected Installments
- File Transactions
- Client Details
- Bulk Contracts