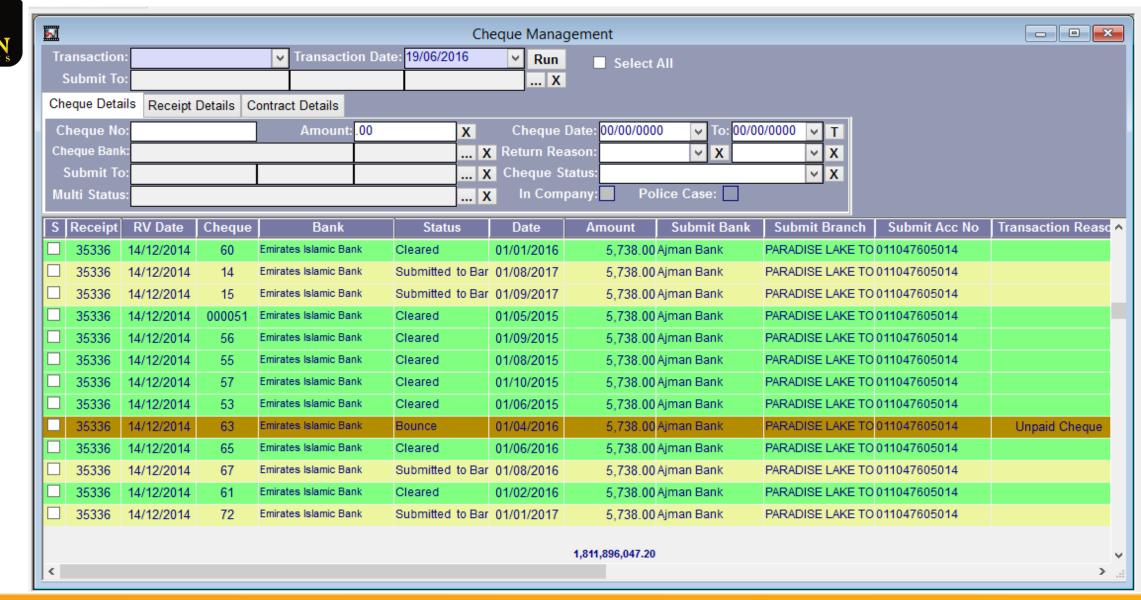

#### **Cheque Management**

Follow-up all cheques transactions starting from receiving cheques , submit to bank , clear or return the cheques .

### Alerts and Notifications System

by e-mail or SMS, including (contract renewal alerts, Delayed Installments alerts, cheques be collected alerts, Bounced cheques alert expired Documents and company licenses alerts, etc.).

### Bounced Cheques

A detailed report of all bounced cheques related to units in any period.