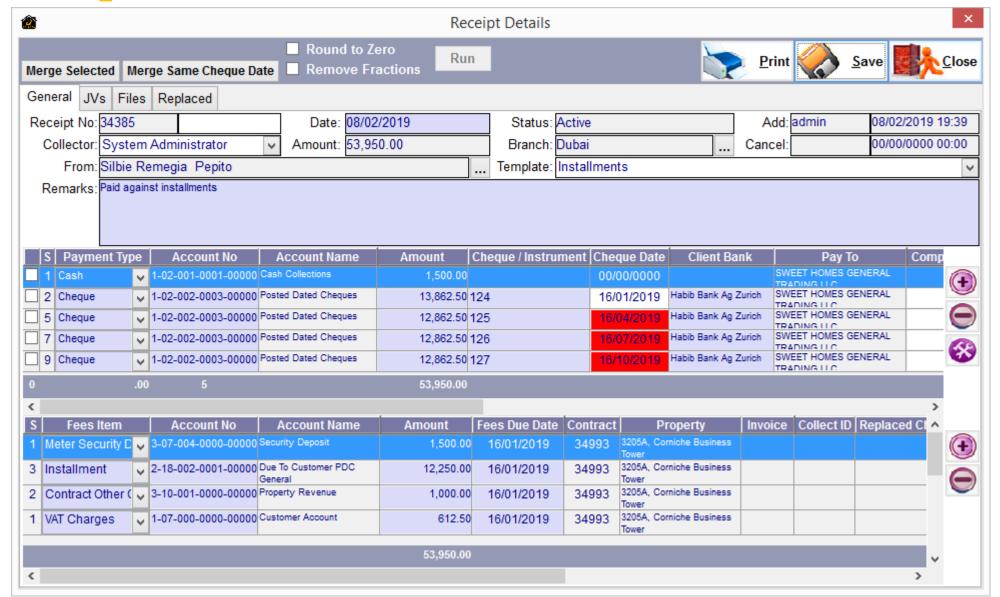

#### **Contract Management**

Create and print Different Contracts (Rental, Sales, Purchase, Brokerage, Service), follow-up and re-scheduling of installments, termination, renewal of contracts.

#### **Cheque Management**

Follow-up all cheques transactions starting from receiving cheques , submit to bank , clear or return the cheques .

### Fully Integrated Financial System

- Receipt Vouchers Revenue Vouchers
- Payment Vouchers Expenses Vouchers
- Journal Vouchers
   Payroll Vouchers
- Sales InvoicesManagement Fees Vouchers
- Supplier InvoicesAdjustment Vouchers
- Credit Notes
  Schedule Vouchers
- Openit Notes Openit Notes Openit Notes Openit Notes
- Receipt Notes Trail Balance
- Receivable Bills
  Profit & Loss
- Cost Centers
  Balance Sheet
- Fixed Assets Comparison Reports

### **Contracts**

- Auto reflect of booking amount.
- Any renting period.
- Auto installment dates generation.
- Commission:
  - For Company.
  - For Sales Person.
  - For Agents.
- Security Deposit & Parking Fees
- Ejari Fees, Administration Fees, Etc.
- Monthly Revenue auto generation.

- Termination Calculation (Period Fines Deductions).
- Termination Statement.
- Client statement.
- Contract Design & Print.
- Receipt with one click (by privileges).
- Archiving all files related to contract (Contract Copy Tenant ID/Passport Copy of Cheques).
- Integrated with receipts & automatically shows paid installment details.