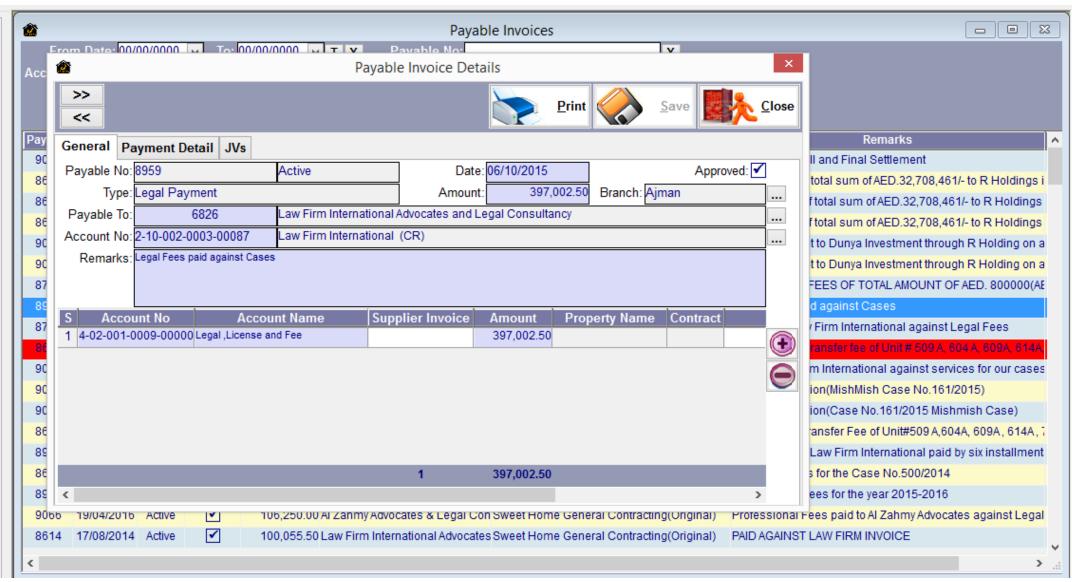

#### **Cheque Management**

Follow-up all cheques transactions starting from receiving cheques , submit to bank , clear or return the cheques .

### Bills & Collection Management

Generate, Print and collect the bills of different fees (Electricity bills, water bills, cooling bills, maintenance bills, etc.).