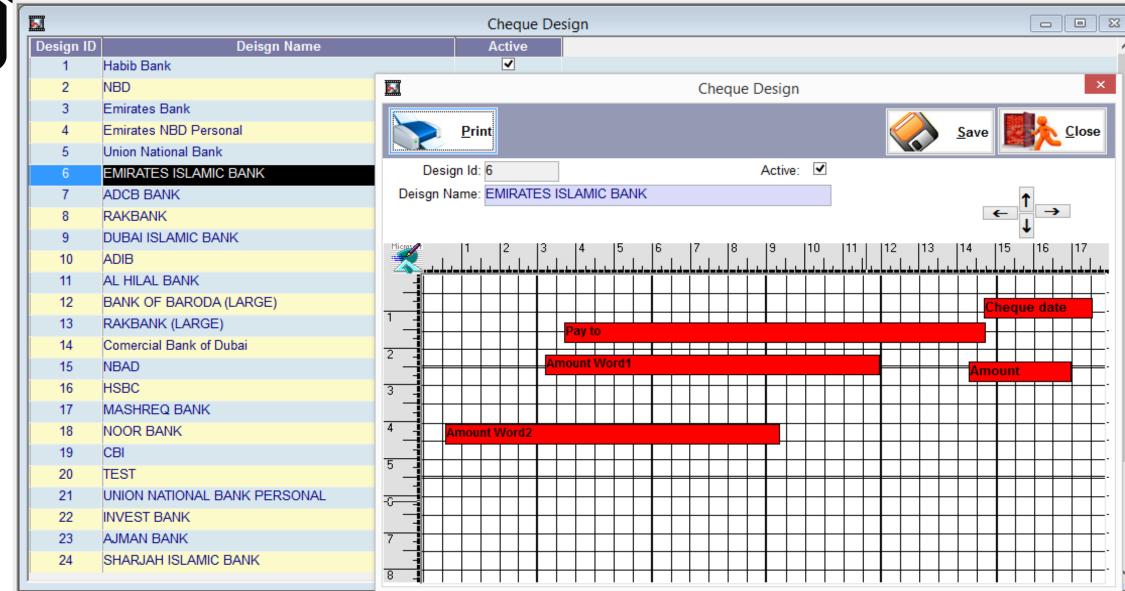

# Why FalconPro?

- Easy e-mail & SMS alerts.
- Print Income and Expenses at any time.
- Managing your Legal and Police Cases and automatically calculate the law firm fees for each case.
- Mange Swapping, Shifting, and transferring of contracts (Sales).
- Easily Design & Print any contracts, any format (Free Hold, Rental, Purchase, or Brokerage).
- Cheque Management and cheque Designing & printing for any bank format.
- Create Recovery collection Plans for each Recovery staff.
- Be in touch with your clients thorough a Webmail Board (same Ticketing system).