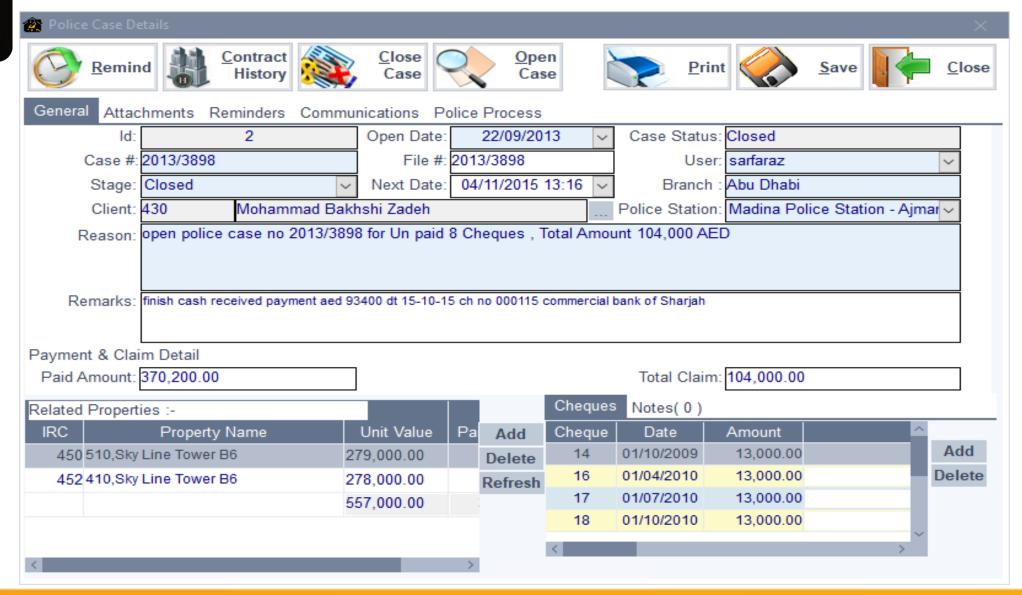

### Archiving System

Archive all images and files relating to persons , properties, contracts , accounts, personnel and others.

Police Cases and Legal Cases

With legal expenses and lawyer fees related to each case.

# **Contract History**

- Contracts Details
- Files & Attachment
- Receipt Vouchers
- Contract Cheques
- Journal Vouchers
- Emails & SMS
- Communications
- Webmail
- Customer Requests

- Claims
- Police Cases
- **Legal Cases**
- Customer Statement
- Property Statement
- Uncollected Installments
- File Transactions
- Client Details
- Bulk Contracts