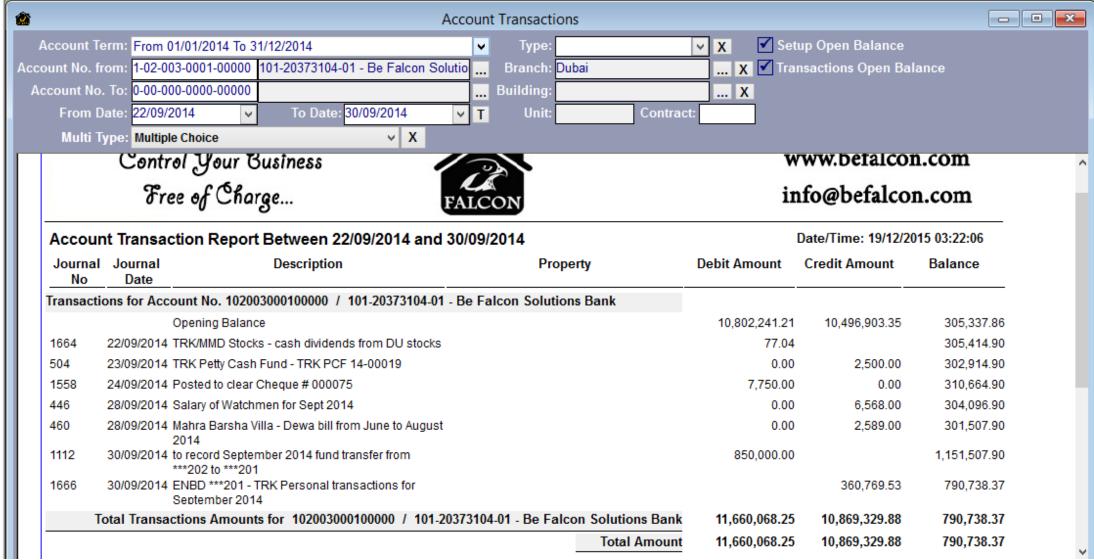

### Accounting Reports

Balance sheet generating , Trail Balance , and Profit and Loss reports.