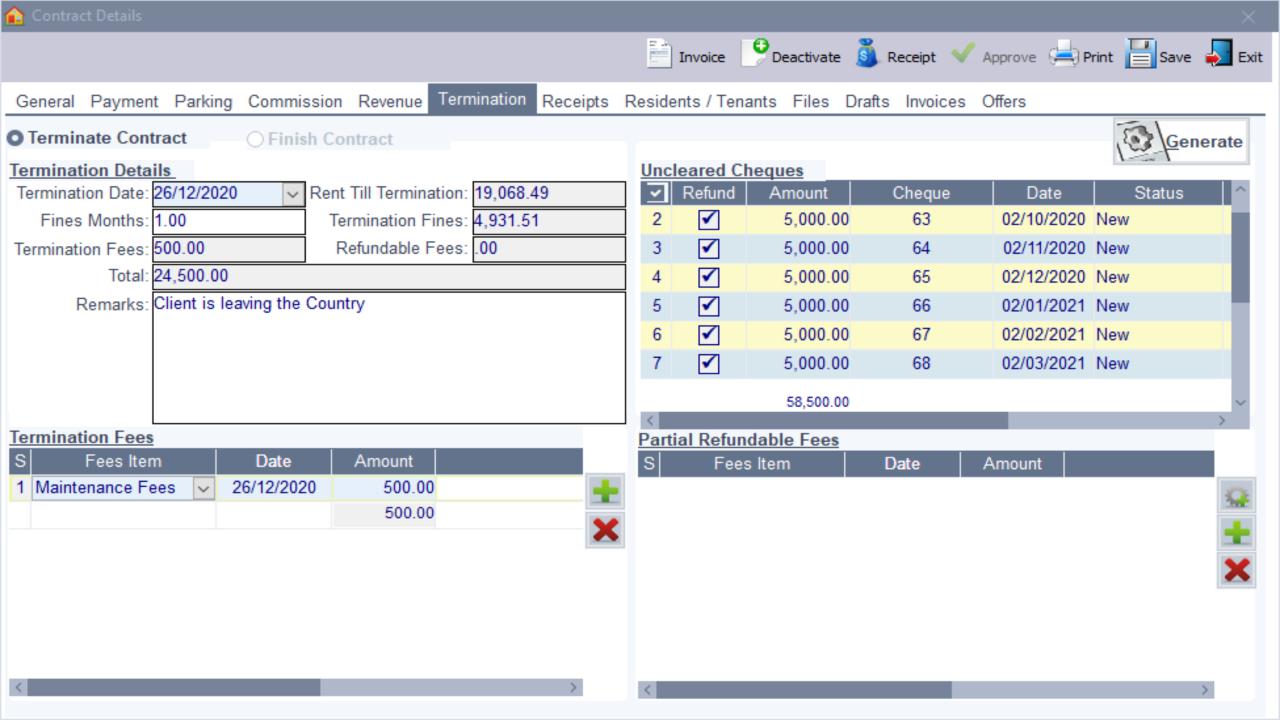

- Termination Calculation (Period Fines Deductions).
- Termination Statement.
- Client statement.
- Contract Design & Print.
- Receipt with one click (by privileges).
- Archiving all files related to contract (Contract Copy Tenant ID/Passport Copy of Cheques).
- Integrated with receipts & automatically shows paid installment details.