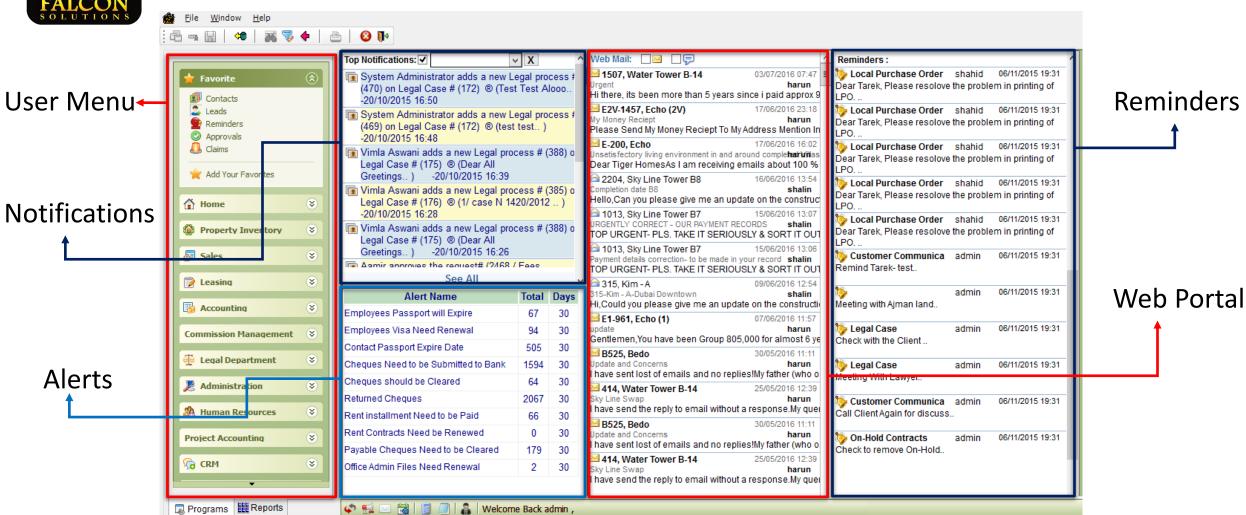

### Alerts and Notifications System

by e-mail or SMS, including (contract renewal alerts, Delayed Installments alerts, cheques be collected alerts, Bounced cheques alert expired Documents and company licenses alerts, etc.).

## Alert

### More than 15 Predefined alerts, however any Date in any entry can have alert.

- Employees Passport will Expire
- Employees Visa Need Renewal
- Contact Passport Expire Date
- Cheques Need to be Submitted to Bank
- Cheques should be Cleared
- Returned Cheques
- Rent installment Need to be Paid
- Rent Contracts Need be Renewed

- Payable Cheques Need to be Cleared
- Office Admin Files Need Renewal

| Alert Name                          | Total | Days |
|-------------------------------------|-------|------|
| Employees Passports Need Renewal    | 4     | 30   |
| Employees Visas Need Renewal        | 25    | 30   |
| Contact Passports Need Renewal      | 64    | 30   |
| Cheques should be submitted to bank | 839   | 30   |
| Cheques should be cleared from bank | 2     | 30   |
| List of Returned Cheques            | 0     | 30   |
| Due Installments                    | 207   | 30   |
| Contracts Need Renewal              | 146   | 30   |
| Issued Cheques should be Cleared    | 496   | 30   |
| Office Documents Need Renewal       | 0     | 30   |
| Employees Health Card Need Renewal  | 0     | 30   |
| Employees ID Need Renewal           | 0     | 30   |
| Employees Labour Cards Need Renewal | 2     | 30   |

## Reminders

More than 10 Predefined alerts, however any Date in any entry can have alert.

- Recovery Case
- Customer request
- Web Mail
- Legal Case
- Journal Voucher
- Customer Communications
- Daily Report
- Police Case

## Notifications

More than 16 Notifications, can be send via Email or SMS.

- Recovery Case
- Customer Request
- Customer Communication
- On-Hold Contracts
- Legal Case
- Journal Voucher
- Filing Room
- Requisition

- Local Purchase Order
- Police Case
- Issue Management
- Lead Management
- Claims
- Office Admin File
- Purchase Invoice
- Purchase Return

### Web Portal – For Clients

Web Portal for the Clients to check their statements, send requests, enquiries, claims, feedback, etc.

Business Growth Solutions ... www.befalcon.com

Thank you for submitting your request.
One of our customer service representatives will contact you shortly, Your Request # 185.