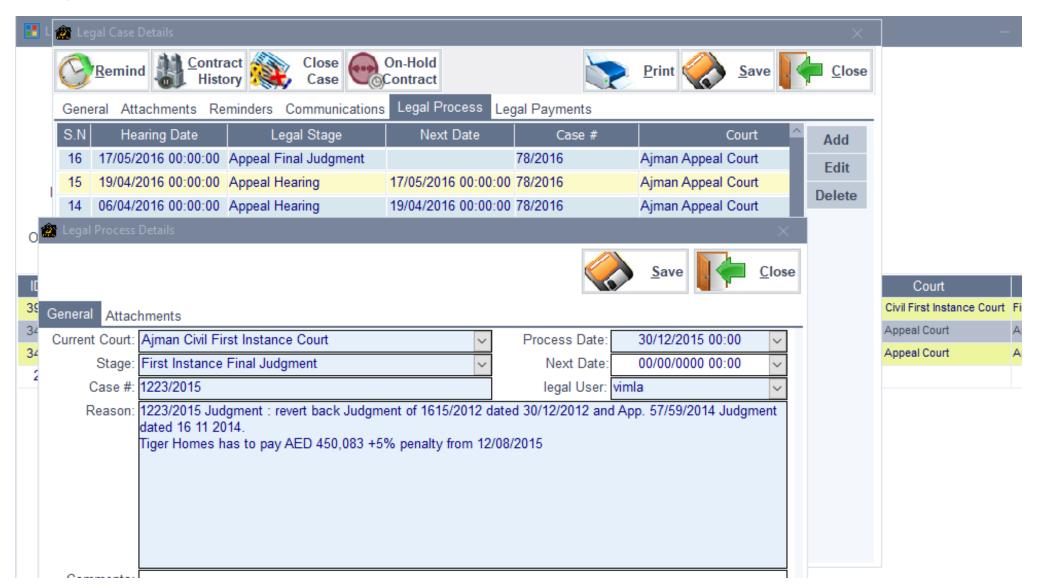

### Archiving System

Archive all images and files relating to persons , properties, contracts , accounts, personnel and others.

Police Cases and Legal Cases

With legal expenses and lawyer fees related to each case.

# **Contract History**

- Contracts Details
- Files & Attachment
- Receipt Vouchers
- Contract Cheques
- Journal Vouchers
- Emails & SMS
- Communications
- Webmail
- Customer Requests

- Claims
- Police Cases
- **Legal Cases**
- Customer Statement
- Property Statement
- Uncollected Installments
- File Transactions
- Client Details
- Bulk Contracts