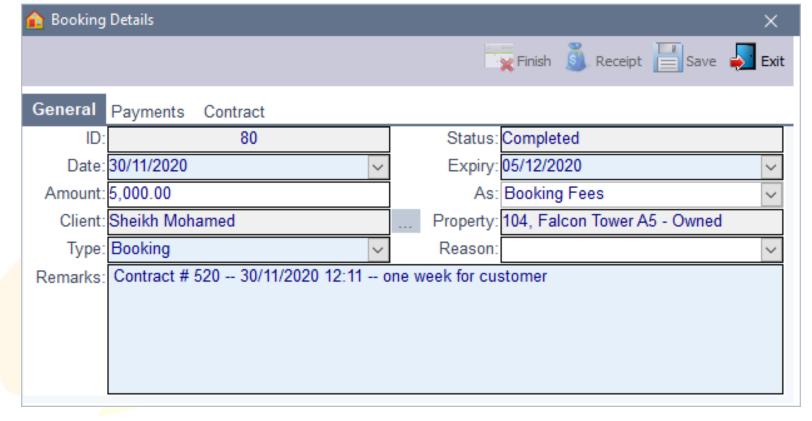

Business Growth Solutions ... www.befalcon.com

- With authority.
- Expiry date/auto vacant.
- Free or with fees.
- Free Receive as:
  - Booking.
  - Commission.
  - Security Deposit.

- Make receipt with one click by privileges.
- Link booking payments to future contract automatically.