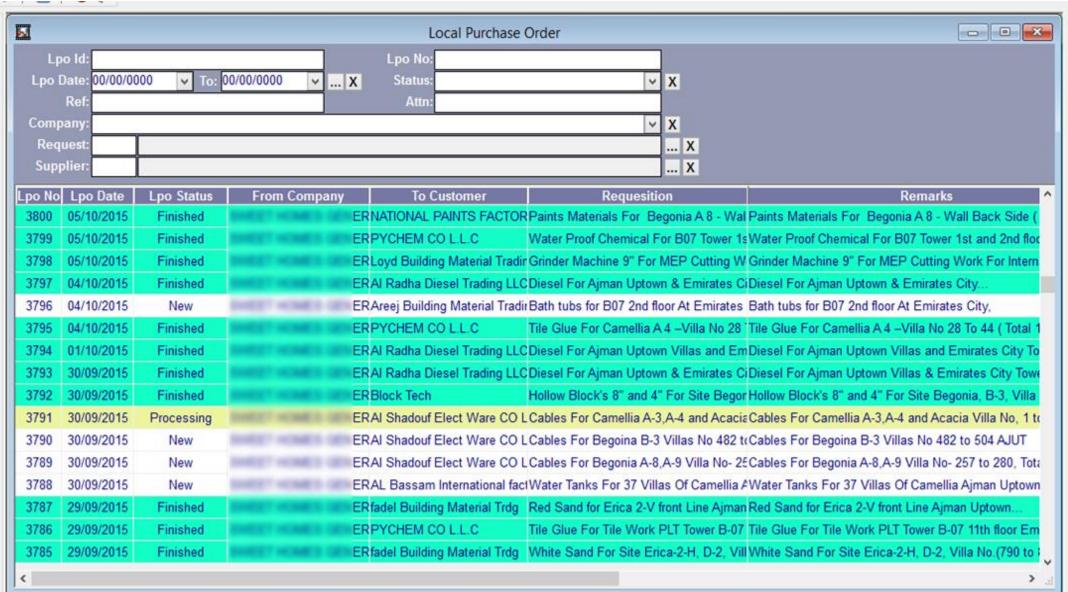

|         | Active    | sithik   | 19/06/2016 11:14 |
| 23395 | 19/06/2016 | 4,000.00          | Receivable Voucher | re  | eceived administration fees unit no 902 b5 plt           | Ajman  | 38476   | Active    | sarfaraz | 19/06/2016 00:00 |
| 23394 | 19/06/2016 | 2,370.00          | Journal Voucher    | P   | AID FOR LEGAL TRANSLATION                                | Ajman  |         | Active    | sithik   | 19/06/2016 10:59 |
| 90670 |            | 25,814,306,369.14 |                    |     |                                                          |        |         |           |          |                  |



### Purchase - Requisition List







#### Purchase - Requisition Details



**Business Growth Solutions ...** www.befalcon.com



### Purchase – Local Purchase Order





Purchase – LPO Details





#### Purchase – LPO Print



Cheque Management



Cheque Management / Transactions



Cheque With Properties

| Cheque<br>Sub | ue No:<br>e Bank:<br>mit To:<br>Status: |              |        | Amount: .00   | X X X X    | Return R   | Status:          | 0000 V | ∨ x              | Show ( Show E Summa | Bank Transfer |                      |
|---------------|-----------------------------------------|--------------|--------|---------------|------------|------------|------------------|--------|------------------|---------------------|---------------|----------------------|
| Receipt       | Date                                    | Payment Type | Cheque | Bank          | Date       | Amount     | Status           | Unit   | Building Name    | Unit Amount