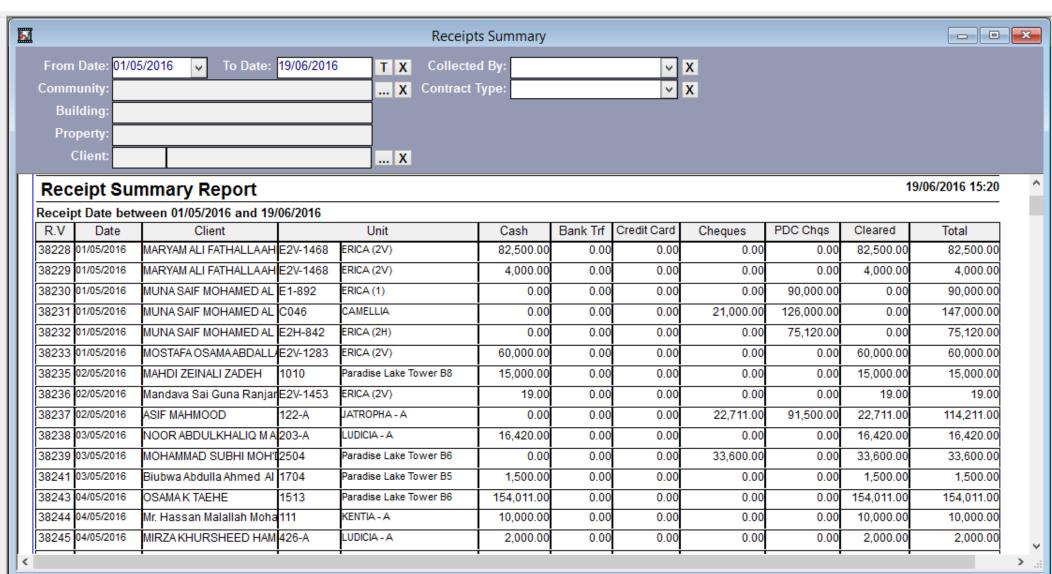

### **Collection Reports**

Summary and detailed reports of total amounts received in cash or cheques or bank transfer for each unit in any period.