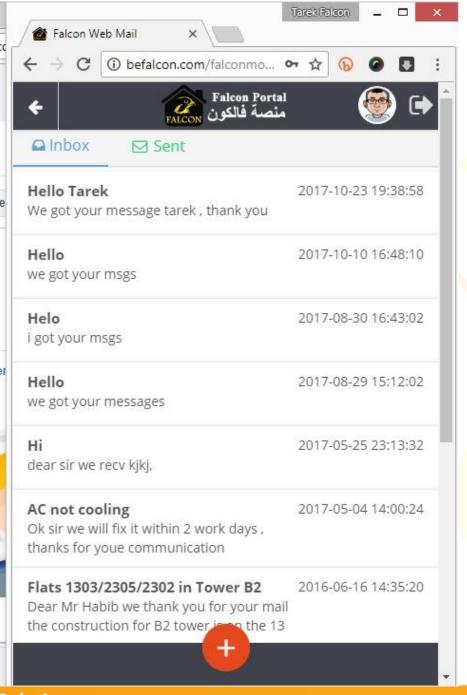

#### Flats 1303/2305/2302 in Tower B2

Dear Mr Habib we thank you for your mail the construction for B2 tower is on the 13 floor and it will take another year or more to complete. 1 Ms Angelica will assist you on this as she is the concerned person. angelica@Tigerhomesuae.com thank you

#### Flats 1303/2305/2302 in Tower B2

Dear Mr Habib, the construction has started a week back and block work on the parking zone. In few days probably the 13th floor shuttering interested in Villa also, and as you know refundable is not possible. we can only offer you the flexible payment plan. please let us know that

#### Transfer of 1303, 2302, 2305

Dear Mr Habib, we thank you for your mail. please be inform that we can only arrange 2305 B2 . We would be sending you the require doc fo