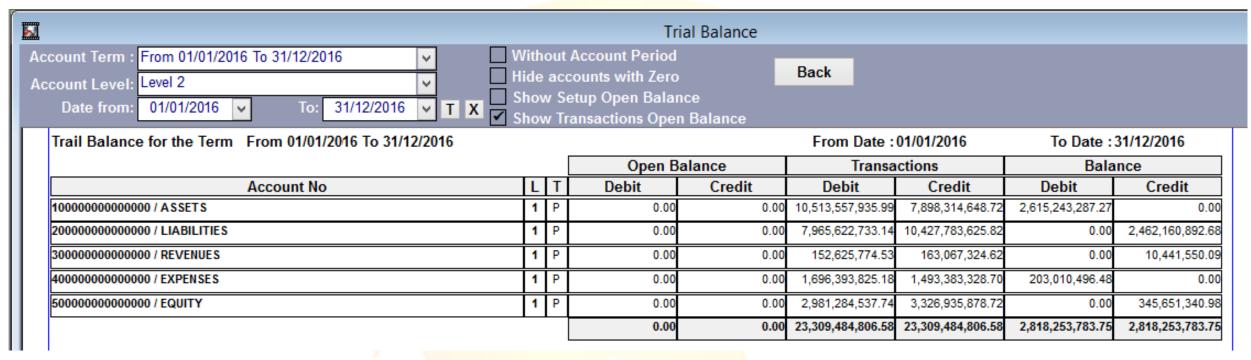

### Accounting Reports

Balance sheet generating , Trail Balance , and Profit and Loss reports.

# Why FalconPro?

- Customizable according to your business needs.
- Continuous free updating of features and modules.
- Specially built to manage real estate business activities.
- Developed using the feedback of real estate business experts.
- Full Integrated accounting System.
- Power to generate Trial Balance, Profit & Loss and Balance.
- Multi-level user access permissions.
- Concept of Group Company having multiple branches.
- Design, generate & print Account reports & balance sheets.