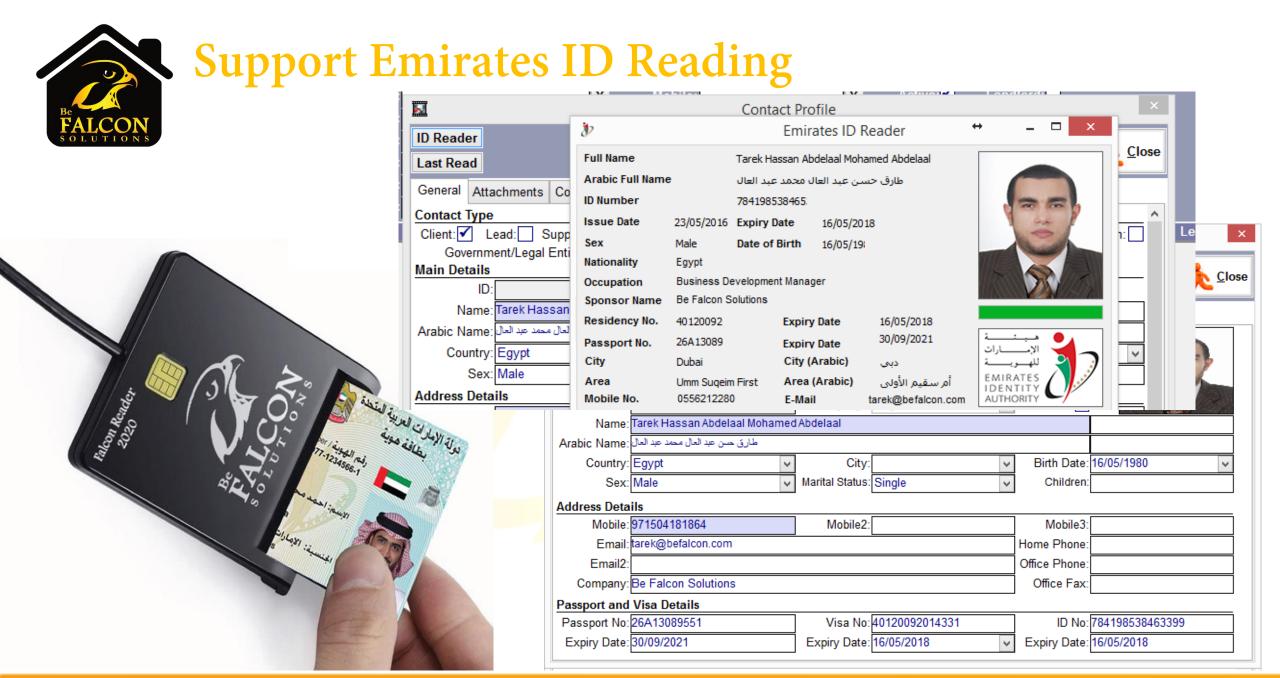

### Contact Management (Support Emirates ID Reader)

Adding all the details of the persons (Tenant, Seller, Buyer, Landlord, Investor, Companies, suppliers, Brokers, etc.), and attach photos and files related.

# Contacts (Support Emirates ID Reader)

**All Types of Contacts** 

Clients

Agent

Lead

Supplier

Agent

Contractor

## **Options**:-

Attachments (ID, Passport, Visa, Etc.)

Contracts

Communications (Email, Phone, Carrier)

System Emails/SMS

Manually added

Import from Excel