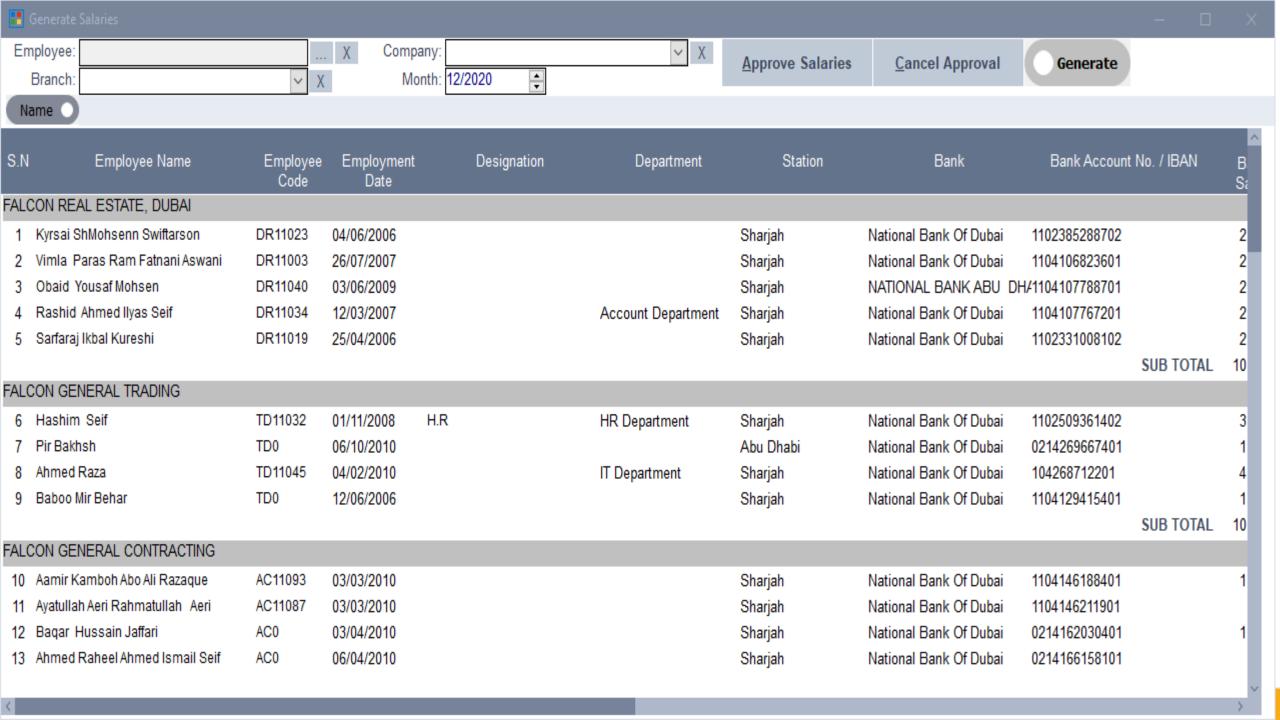

### Fully Integrated Financial System

- Receipt Vouchers Revenue Vouchers
- Payment Vouchers Expenses Vouchers
- Journal Vouchers
   Payroll Vouchers
- Sales InvoicesManagement Fees Vouchers
- Supplier InvoicesAdjustment Vouchers
- Credit Notes
  Schedule Vouchers
- Openit Notes Openit Notes Openit Notes Openit Notes
- Receipt Notes Trail Balance
- Receivable Bills
  Profit & Loss
- Cost Centers
  Balance Sheet
- Fixed Assets Comparison Reports