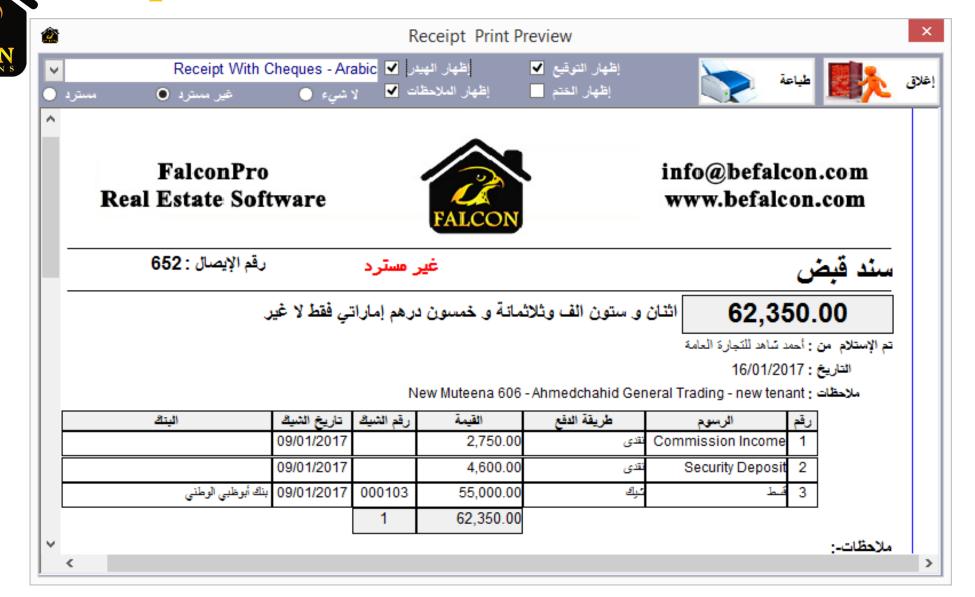

#### **Cheque Management**

Follow-up all cheques transactions starting from receiving cheques , submit to bank , clear or return the cheques .

### **Collection Reports**

Summary and detailed reports of total amounts received in cash or cheques or bank transfer for each unit in any period.

### Received Cheques

A detailed report of all cheques received for each unit in any period.