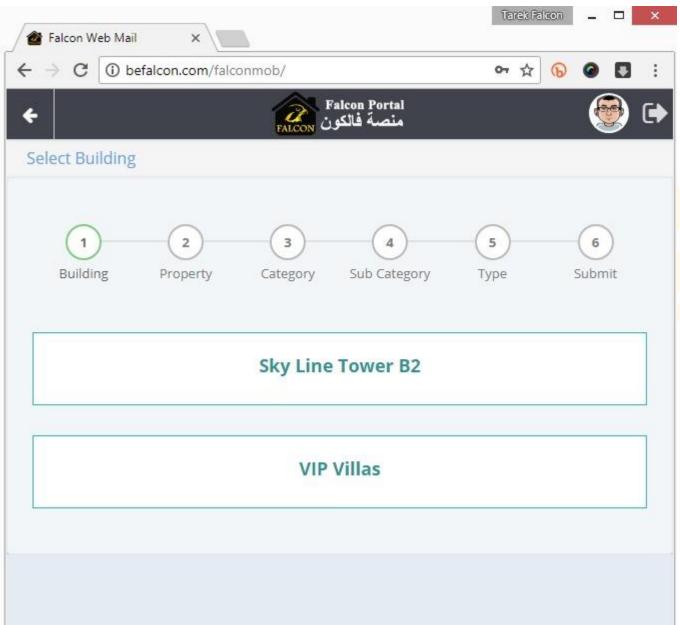

### Web Portal – For Clients

Web Portal for the Clients to check their statements, send requests, enquiries, claims, feedback, etc.

Business Growth Solutions ... www.befalcon.com

Thank you for submitting your request.
One of our customer service representatives will contact you shortly, Your Request # 185.

## Web Portal – For Clients

Web Portal for the Clients to check their statements, send requests, enquiries, feedback, etc.

## Mv

My Properties

Send Feedback