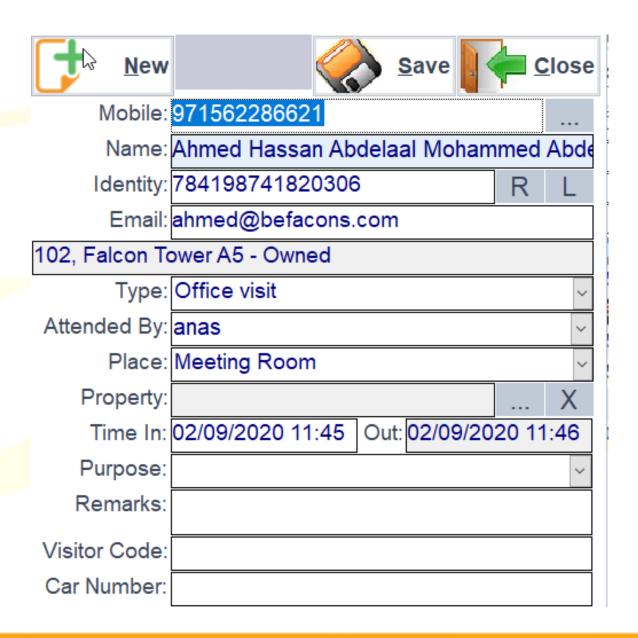

### **Visitors**

- Visitor In
- Visitor Out
- Emirates ID Reader
- Search by Properties
- Indicate Sales Person
- For Receptions, Sites, Securities, etc.
- Visitor Codes and Car Number