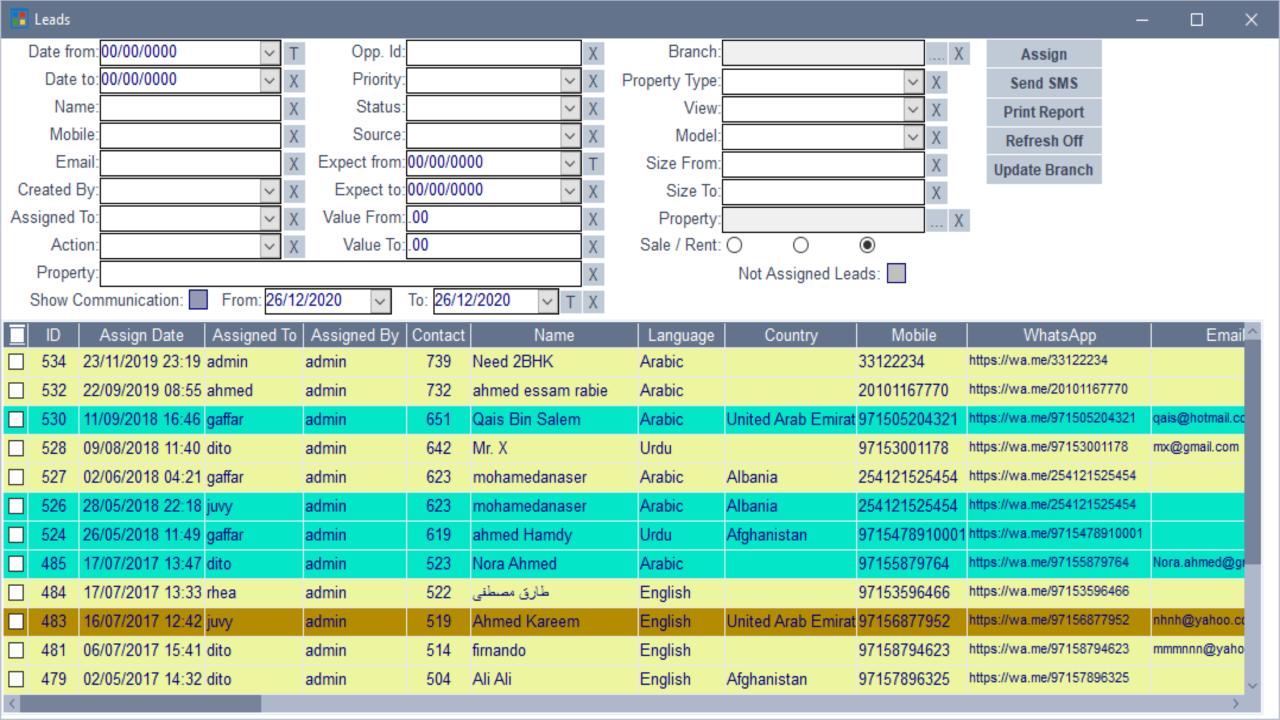

### Lead Management

Adding all the details of the Leads (Lead Source, Assign to Sales Person, Priority, Follow up Reminders, Communications, Emails/SMS.

Business Growth Solutions ... www.befalcon.com

- Lead Source
- Assign to Sales Person
- Priority
- Follow up Reminders
- Communications
- Emails/SMS
- Leads to Clients