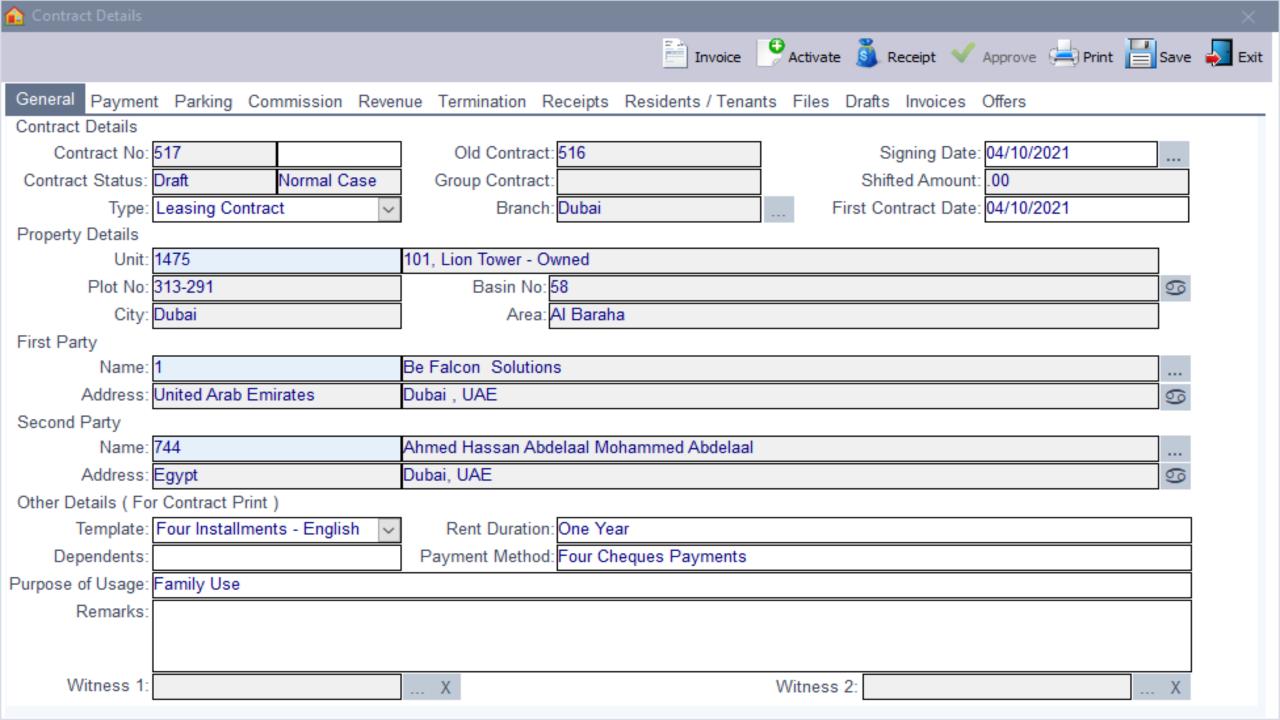

#### **Contract Management**

Create and print Different Contracts (Rental, Sales, Purchase, Brokerage, Service), follow-up and re-scheduling of installments, termination, renewal of contracts.

### **Contracts**

- Auto reflect of booking amount.
- Any renting period.
- Auto installment dates generation.
- Commission:
  - For Company.
  - For Sales Person.
  - For Agents.
- Security Deposit & Parking Fees
- Ejari Fees, Administration Fees, Etc.
- Monthly Revenue auto generation.

- Termination Calculation (Period Fines Deductions).
- Termination Statement.
- Client statement.
- Contract Design & Print.
- Receipt with one click (by privileges).
- Archiving all files related to contract (Contract Copy Tenant ID/Passport Copy of Cheques).
- Integrated with receipts & automatically shows paid installment details.