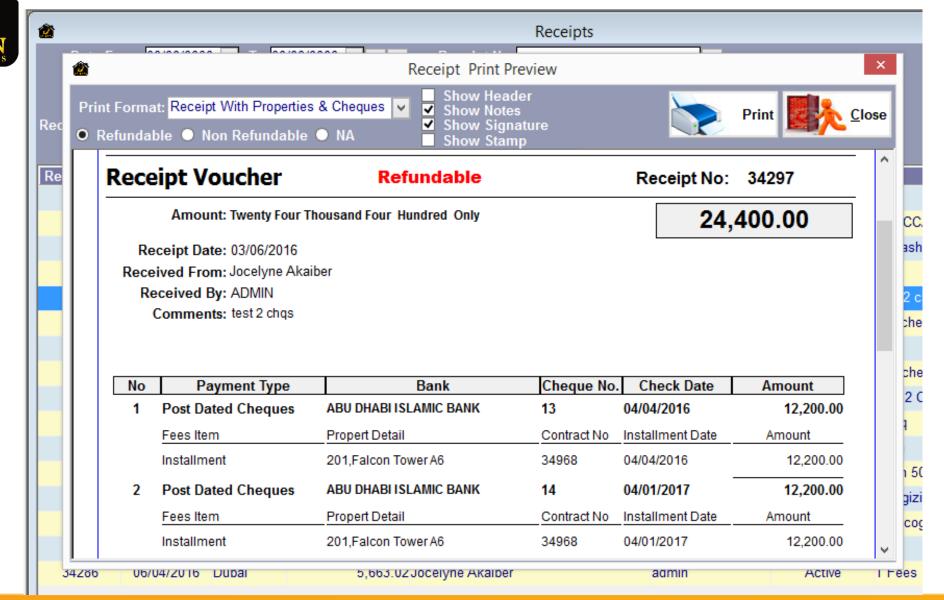

#### **Cheque Management**

Follow-up all cheques transactions starting from receiving cheques , submit to bank , clear or return the cheques .

### **Collection Reports**

Summary and detailed reports of total amounts received in cash or cheques or bank transfer for each unit in any period.

### Received Cheques

A detailed report of all cheques received for each unit in any period.