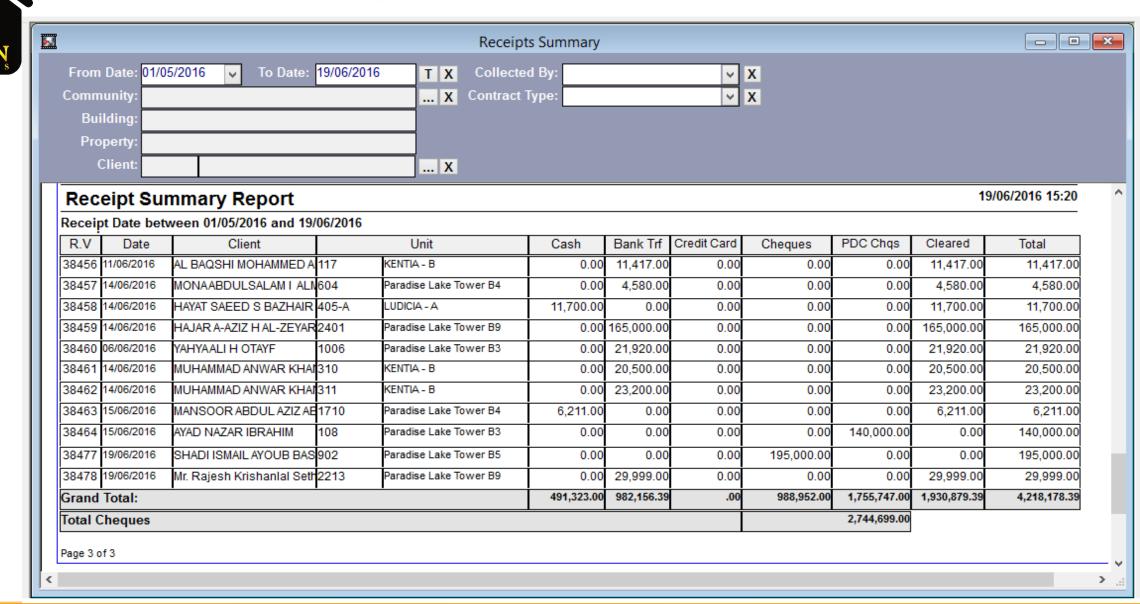

### **Collection Reports**

Summary and detailed reports of total amounts received in cash or cheques or bank transfer for each unit in any period.