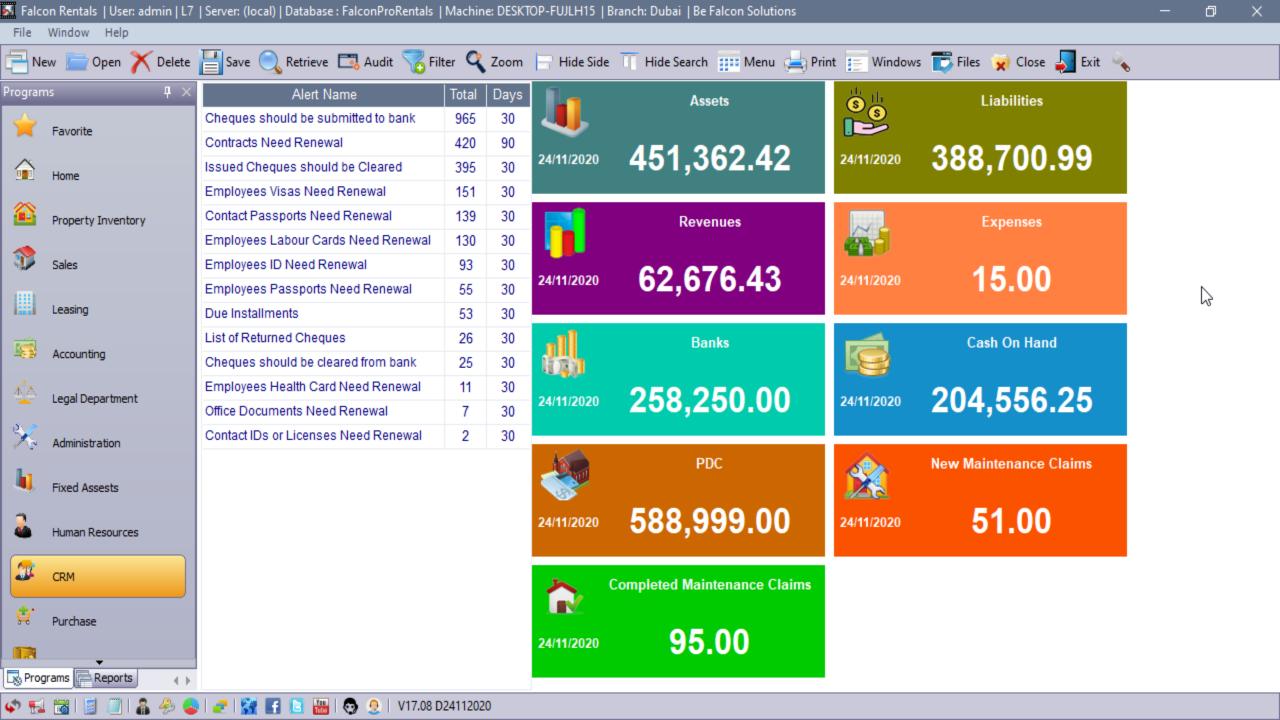

## Alert

### More than 15 Predefined alerts, however any Date in any entry can have alert.

- Employees Passport will Expire
- Employees Visa Need Renewal
- Contact Passport Expire Date
- Cheques Need to be Submitted to Bank
- Cheques should be Cleared
- Returned Cheques
- Rent installment Need to be Paid
- Rent Contracts Need be Renewed

- Payable Cheques Need to be Cleared
- Office Admin Files Need Renewal

| Alert Name                          | Total | Days |
|-------------------------------------|-------|------|
| Employees Passports Need Renewal    | 4     | 30   |
| Employees Visas Need Renewal        | 25    | 30   |
| Contact Passports Need Renewal      | 64    | 30   |
| Cheques should be submitted to bank | 839   | 30   |
| Cheques should be cleared from bank | 2     | 30   |
| List of Returned Cheques            | 0     | 30   |
| Due Installments                    | 207   | 30   |
| Contracts Need Renewal              | 146   | 30   |
| Issued Cheques should be Cleared    | 496   | 30   |
| Office Documents Need Renewal       | 0     | 30   |
| Employees Health Card Need Renewal  | 0     | 30   |
| Employees ID Need Renewal           | 0     | 30   |
| Employees Labour Cards Need Renewal | 2     | 30   |

# Main Screen – Design 1

Business Growth Solutions ... www.befalcon.com

مساعدة نافذة ملف

24/11/2020

ð

| 24/11/2020 | الأصول 451,362.42      | 24/11/2020 | النصرم                      |
|------------|------------------------|------------|-----------------------------|
| 24/11/2020 | الإرادات<br>62,676.43  | 24/11/2020 | المصروفات<br>15.00          |
| 24/11/2020 | الينود<br>258,250.00   | 24/11/2020 | انفية<br>204,556.25         |
| 24/11/2020 | اشیعت<br>588,999.00    | 24/11/2020 | طلبات الصيانة الجديدة 51.00 |
|            | طلبات الصيانة المكتملة |            |                             |

95.00

|   | إنذارات                                        | الاجمالي | أيام |
|---|------------------------------------------------|----------|------|
|   | الثيكات التي يِجِب إيداعها في البنك            | 965      | 30   |
| 1 | العقود التي تحتاج إلى تجديد                    | 420      | 90   |
| ١ | الثيكات الصادرة التي يجب سحيها                 | 395      | 30   |
| ı | إقامات الموظفين التي قحتاج لتجديد              | 151      | 30   |
|   | جوازت سفر الأشخاص التي تحتاج لتجديد            | 139      | 30   |
|   | بطاقات عمل الموظفين التي قطاج إلى فجديد        | 130      | 30   |
|   | بطاقات هوية الموظفين التي تحتاج إلى تجديد      | 93       | 30   |
|   | جوازت سفر الموظفين التبي تحتاج لتجديد          | 55       | 30   |
|   | الدفعات المسفحقة                               | 53       | 30   |
|   | الشيكات المرفجعة                               | 26       | 30   |
|   | الثبكات التي بِجِب تحصيلِها من البنك           | 25       | 30   |
|   | البطاقات الصمحية للموظفين التي تحتاج إلى تجديد | 11       | 30   |
|   | مستندات الشركة التي تحتاج إلى تجديد            | 7        | 30   |
| 1 | هويات الأشخاص ورخص الشركات التي تحتاج لتجديد   | 2        | 30   |