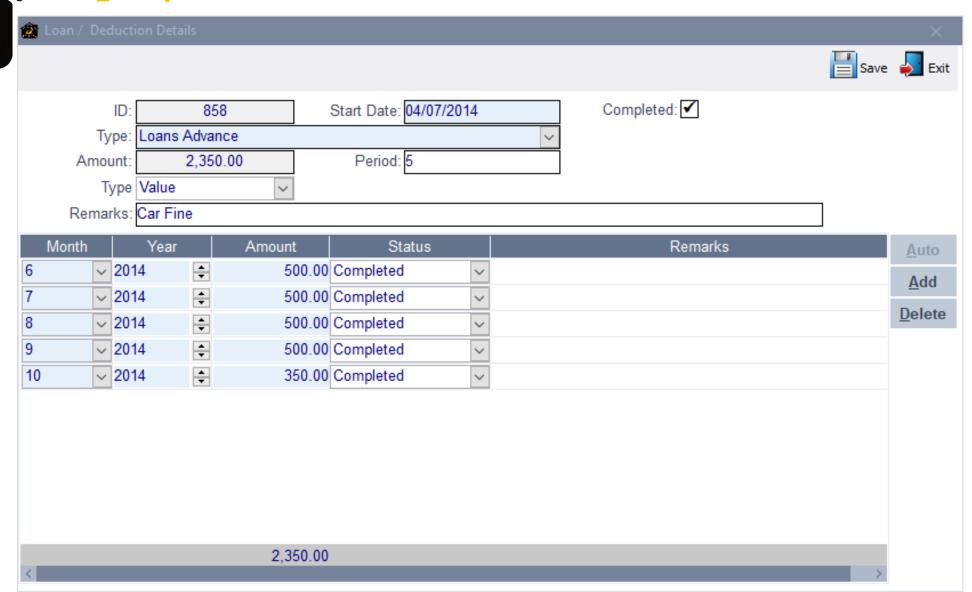

#### **Contract Management**

Create and print Different Contracts (Rental, Sales, Purchase, Brokerage, Service), follow-up and re-scheduling of installments, termination, renewal of contracts.

#### **Cheque Management**

Follow-up all cheques transactions starting from receiving cheques , submit to bank , clear or return the cheques .