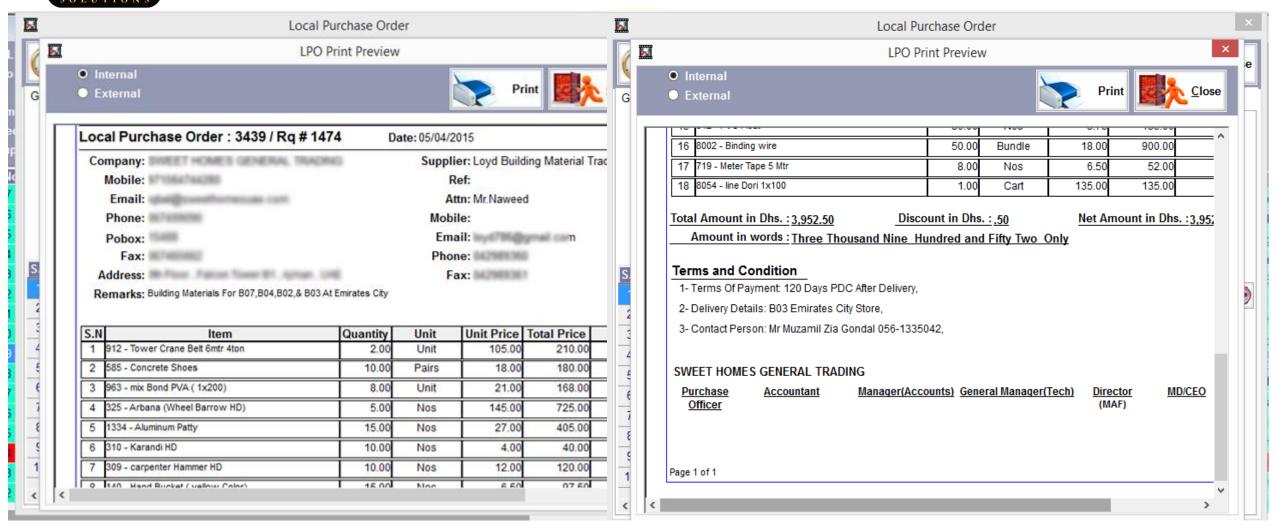

### Purchase

Item Setup, Requisitions, LPO, Receiving, returning, Issuing

#### **Contract Management**

Create and print Different Contracts (Rental, Sales, Purchase, Brokerage, Service), follow-up and re-scheduling of installments, termination, renewal of contracts.