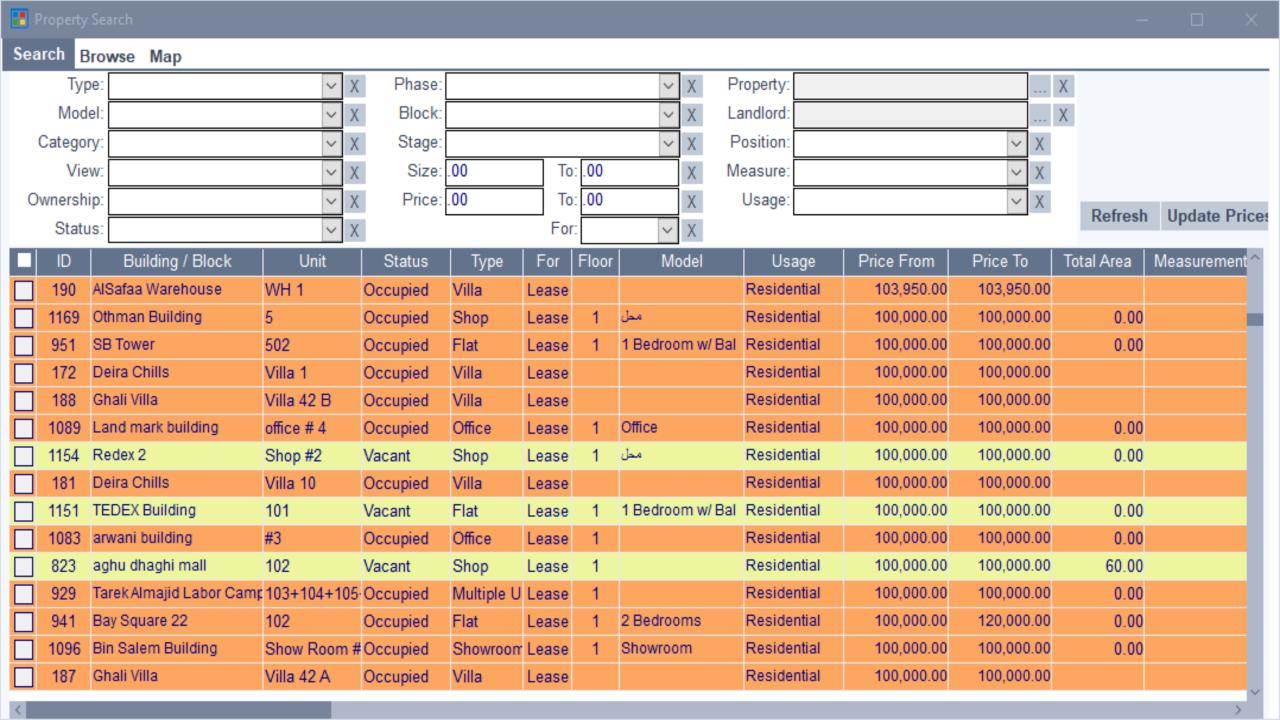

### Property Management

Adding all the details of the different properties (Project, Tower, Apartment, Villa, Office, shop, store, Showroom, land, etc.), attach photos and files related, and check availability list, building wise or project wise.

### Availability List

A detailed report of all available units.

Ownership

(Purchased, owned, managed, brokerage)

**Attachments** 

Models

Categories

Views

**Available List** (Unit detail and attachment)

**Advanced Search** 

# **Availability List**

- Automatic update.
- Email option send daily basis.
- Filter by:
  - Tower Model Category
  - Area Size. Price.
- Export to Excel.
- Print property details.
- Browse files, images & floor plans.