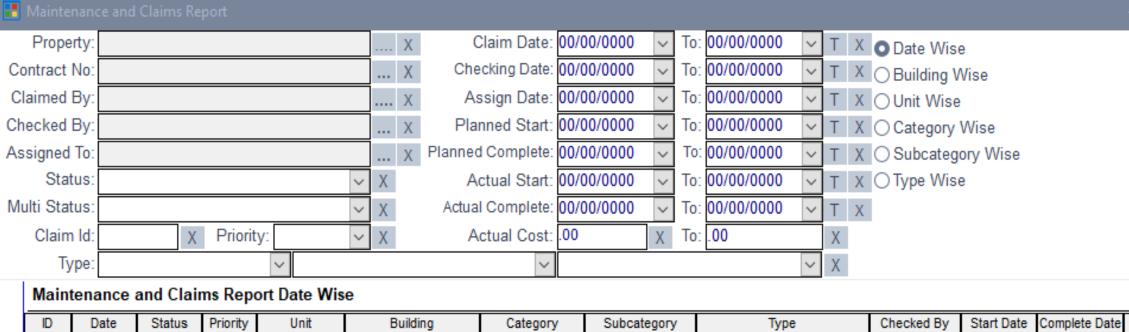

### Claims & Maintenance Management

Create, Update, follow up and closing maintenance claims related to properties.

### Maintenance and Claims

Receiving Clients claims, follow up and update the claim status, starting from checking, assigning, starting then finishing.

- Planned Start
- Planned Complete
- Estimated Cost
- Actual Start
- Actual Complete
- Actual Cost
- Claimant Feedback