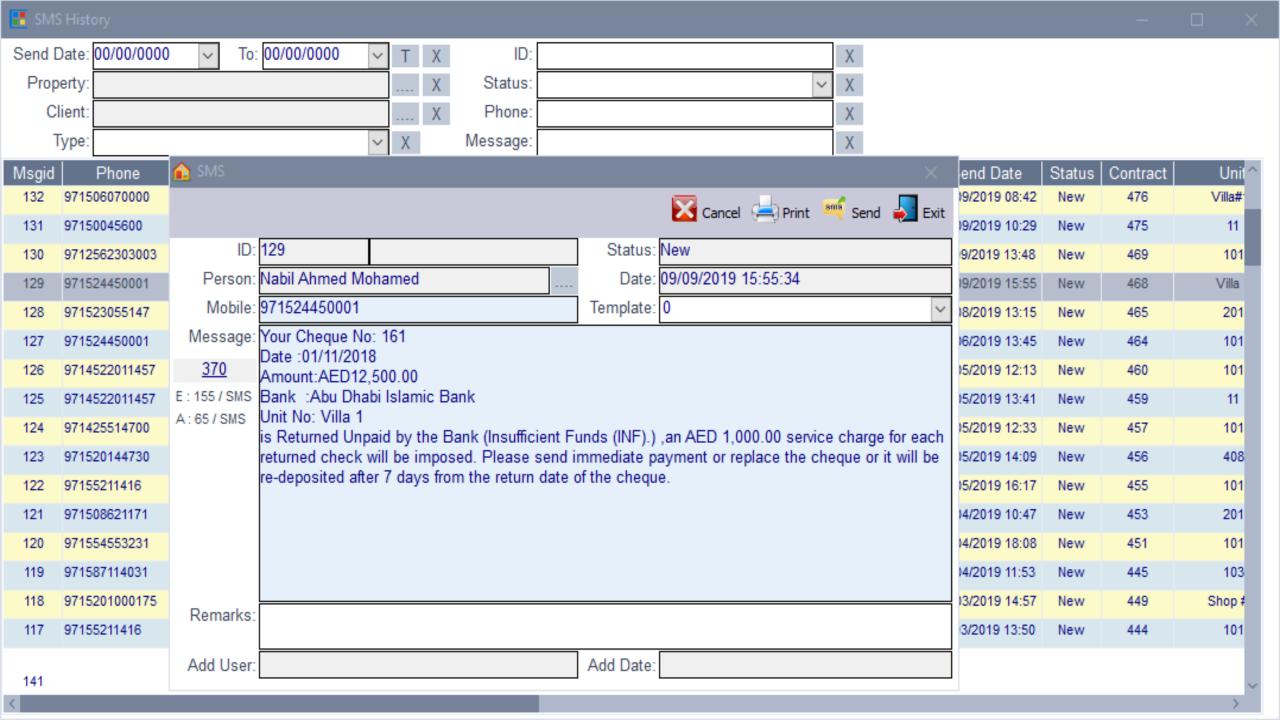

### Alerts and Notifications System

by e-mail or SMS, including (contract renewal alerts, Delayed Installments alerts, cheques be collected alerts, Bounced cheques alert expired Documents and company licenses alerts, etc.).

### Emails & SMS

Be in touch with your clients & staff through the Email & SMS option, the system contains various types of Emails & SMS.

- Bulk SMS
- Bulk Email
- Routine Reminder
- Follow Up Reminder
- Breach Notice For Non Payment
- Submit To Bank Notification
- Cheque Notifications
- Staff Use