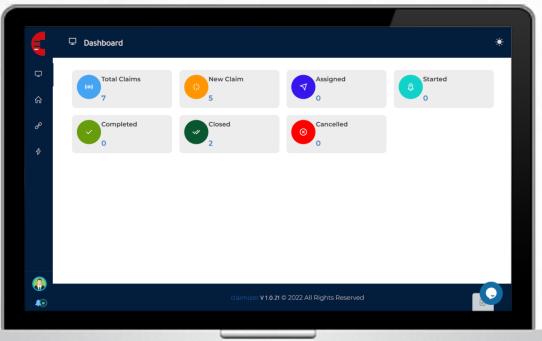

ance claim management that connects tenants/owners with maintenance team through digital channel



## **Property Maintenance Portal**

System Flow



## Why Claimizer?

**Primary Features** 



Achieve quick response time by automating the process



Reduce incoming calls and increase staff productivity



Satisfy your customers with simple interface



Digital record for all maintenance activities



Customers can create requests anytime from anywhere



QR code for platform quick access





**For Tenants / Owners** 

Maintenance request creation

Complain nature

Set priority

Customer availability

Assigned requests

Completed requests

Service rating & Feedback

Upload incident photo

**Notifications** 

**Customer Dashboard** 



For Tenants / Owners



#### **Customer Dashboard**







For Tenants / Owners

**English / Arabic interface** 



Add / View Claims







**For Management** 

Create Tenants / Owners

Employee & Departments

Maintenance claims

Assign work order

Planner to schedule jobs

Claim categories and types

**Properties & Units** 

**Dashboard & Reports** 

**Notifications** 

Call center panel



**For Management** 



#### **Main Dashboard**







**For Management** 

#### **Claim Categories**



#### **Activity Scheduler**







**For Management** 

#### **Notifications**



## Call center claim creation







Unit claims history

Contact no. for watchman

Active link to building location

QR Generated for customer use

**For Management** 

#### **Unit Card**



## **E**LAIMIZER



#### **BE FALCON SOLUTIONS**

13 years of success