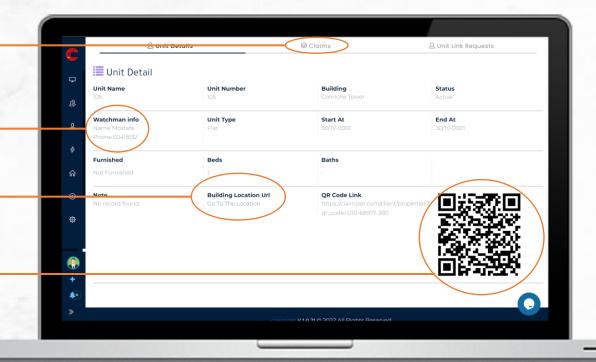

## Call center claim creation

Unit claims history

Contact no. for watchman

Active link to building location

QR Generated for customer use

**For Management** 

#### **Unit Card**