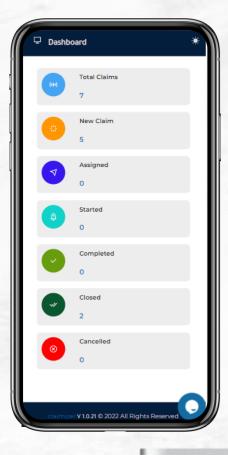

mplete set for property maintenance claim management that connects tenants/owners with maintenance team through digital channel



## **Property Maintenance Portal**

System Flow



## Why Claimizer?

**Primary Features** 



Achieve quick response time by automating the process



Reduce incoming calls and increase staff productivity



Satisfy your customers with simple interface



Digital record for all maintenance activities



Customers can create requests anytime from anywhere



QR code for platform quick access





**For Tenants / Owners** 

Maintenance request creation

Complain nature

Set priority

Customer availability

Assigned requests

Completed requests

Service rating & Feedback

Upload incident photo

**Notifications** 

**Customer Dashboard** 



For Tenants / Owners



#### **Customer Dashboard**







For Tenants / Owners

**English / Arabic interface** 



Add / View Claims







**For Management** 

Create Tenants / Owners

Employee & Departments

Maintenance claims

Assign work order

Planner to schedule jobs

Claim categories and types

**Properties & Units** 

**Dashboard & Reports** 

**Notifications** 

Call center panel



**For Management** 



#### **Main Dashboard**







**For Management** 

#### **Claim Categories**



#### **Activity Scheduler**







**For Management** 

#### **Notifications**



## Call center claim creation







Unit claims history

Contact no. for watchman

Active link to building location

QR Generated for customer use

**For Management** 

#### **Unit Card**



## **E**LAIMIZER



#### **BE FALCON SOLUTIONS**