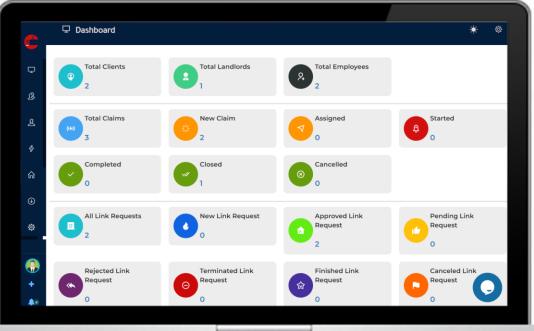

activities



Customers can create requests anytime from anywhere



QR code for platform quick access





**For Tenants / Owners** 

Maintenance request creation

Complain nature

Set priority

Customer availability

Assigned requests

Completed requests

Service rating & Feedback

Upload incident photo

**Notifications** 

**Customer Dashboard** 



For Tenants / Owners



#### **Customer Dashboard**







For Tenants / Owners

**English / Arabic interface** 



Add / View Claims







**For Management** 

Create Tenants / Owners

Employee & Departments

Maintenance claims

Assign work order

Planner to schedule jobs

Claim categories and types

**Properties & Units** 

**Dashboard & Reports** 

**Notifications** 

Call center panel



**For Management** 



#### **Main Dashboard**







**For Management** 

#### **Claim Categories**



#### **Activity Scheduler**







**For Management** 

#### **Notifications**



## Call center claim creation







Unit claims history

Contact no. for watchman

Active link to building location

QR Generated for customer use

**For Management** 

#### **Unit Card**



## **E**LAIMIZER



#### **BE FALCON SOLUTIONS**

13 years of success















مكتب إدارة أعمال سمو الشيخ عیسی بن زاید آل نهیان



Office of Shaikha Moaza Zayed Saqer Zayed Al Nahyan Property مكتب الشيخة موزه زايد صقر زايد ال نهيان للعقارات







مُلتب إدارة أعمال سمو الشيخ غمر برخ طقر القاسمي











ملتب إدارة أعمال الشيخة نورة كلفاح السويدي





ملتب إدارة أعمال الشيخة

السمهاج كلفاح السويدي



LANDMARK JL









BEST HOME



**TEXTURE**