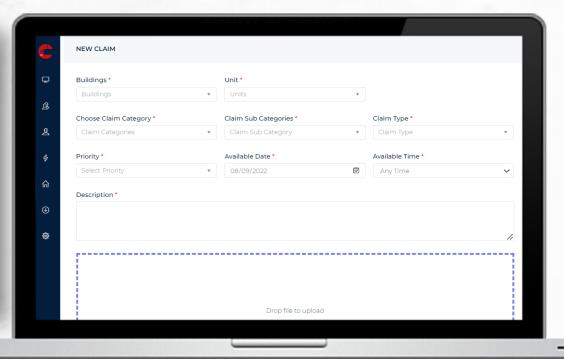

Customers can create requests anytime from anywhere

QR code for platform quick access

**For Tenants / Owners** 

Maintenance request creation

Complain nature

Set priority

Customer availability

Assigned requests

Completed requests

Service rating & Feedback

Upload incident photo

**Notifications** 

**Customer Dashboard** 

For Tenants / Owners

#### **Customer Dashboard**

For Tenants / Owners

**English / Arabic interface** 

Add / View Claims

**For Management** 

Create Tenants / Owners

Employee & Departments

Maintenance claims

Assign work order

Planner to schedule jobs

Claim categories and types

**Properties & Units** 

**Dashboard & Reports** 

**Notifications** 

Call center panel

**For Management** 