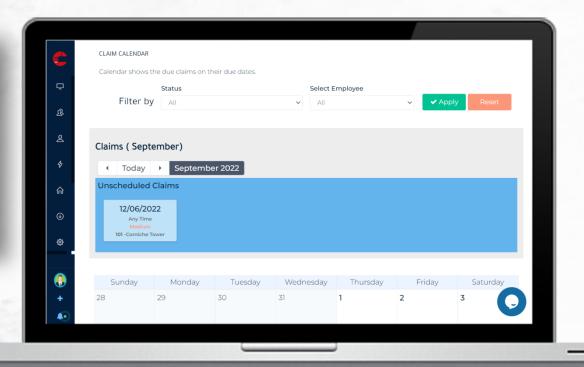

## Call center claim creation

Unit claims history

Contact no. for watchman

Active link to building location

QR Generated for customer use

**For Management** 