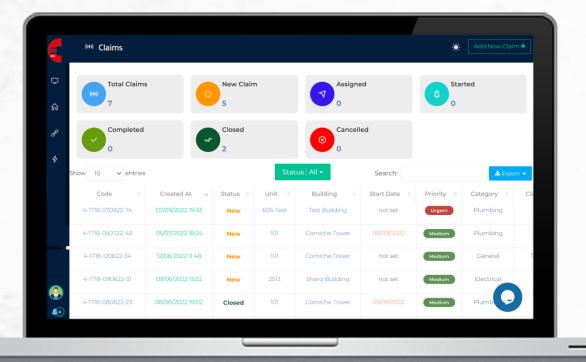

igital channel



## **Property Maintenance Portal**

System Flow



## Why Claimizer?

**Primary Features** 



Achieve quick response time by automating the process



Reduce incoming calls and increase staff productivity



Satisfy your customers with simple interface



Digital record for all maintenance activities



Customers can create requests anytime from anywhere



QR code for platform quick access





**For Tenants / Owners** 

Maintenance request creation

Complain nature

Set priority

Customer availability

Assigned requests

Completed requests

Service rating & Feedback

Upload incident photo

**Notifications** 

**Customer Dashboard** 



For Tenants / Owners



#### **Customer Dashboard**







For Tenants / Owners

**English / Arabic interface** 



Add / View Claims







**For Management** 

Create Tenants / Owners

Employee & Departments

Maintenance claims

Assign work order

Planner to schedule jobs

Claim categories and types

**Properties & Units** 

**Dashboard & Reports** 

**Notifications** 

Call center panel



**For Management** 



#### **Main Dashboard**







**For Management** 

#### **Claim Categories**



#### **Activity Scheduler**







**For Management** 

#### **Notifications**



## Call center claim creation







Unit claims history

Contact no. for watchman

Active link to building location

QR Generated for customer use

**For Management** 

#### **Unit Card**



## **E**LAIMIZER



#### **BE FALCON SOLUTIONS**

13 years of success















مكتب إدارة أعمال سمو الشيخ عیسی بن زاید آل نهیان



Office of Shaikha Moaza